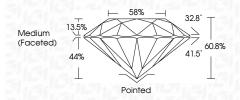

-|---------------|---------------------------|----------------------|----------|
| CLARIT                 | Y |    |                     |               |                           |                      |          |
| IF                     |   | VV | /S <sup>1 - 2</sup> |               | VS <sup>1-2</sup>         | SI 1-2               | 1 1 - 3  |
| Internally<br>Flawless |   |    | ery Ve              | ry<br>ncluded | Very<br>Slightly Included | Slightly<br>Included | Included |



© IGI 2020, International Gemological Institute

FD - 10 20





IGI Report Number LG646475999 Description LABORATORY GROWN DIAMOND

Shape and Cutting Style ROUND BRILLIANT

Measurements 8.09 - 8.13 X 4.93 MM

**GRADING RESULTS** 

Carat Weight 1.95 CARAT

Color Grade G Clarity Grade VS 1

Cut Grade IDEAL



#### ADDITIONAL GRADING INFORMATION

Polish **EXCELLENT EXCELLENT** Symmetry

Fluorescence NONE

Inscription(s) (例 LG646475999 Comments: This Laboratory Grown Diamond was

created by Chemical Vapor Deposition (CVD) growth process.

Type IIa