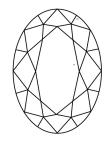

# **ELECTRONIC COPY**

#### LABORATORY GROWN DIAMOND REPORT

August 6, 2024

IGI Report Number LG646476671

Description LABORATORY GROWN DIAMOND

Shape and Cutting Style OVAL BRILLIANT

Measurements 11.14 X 8.14 X 5.13 MM

**GRADING RESULTS** 

Carat Weight 2.86 CARATS

Color Grade

Clarity Grade VV\$ 2

### ADDITIONAL GRADING INFORMATION

Polish **EXCELLENT** 

Symmetry **EXCELLENT** 

Fluorescence NONE

Inscription(s) 131 LG646476671

Comments: This Laboratory Grown Diamond was created by Chemical Vapor Deposition (CVD) growth

process. Type IIa

## LG646476671

Report verification at igi.org

#### **PROPORTIONS**





Sample Image Used

#### **CLARITY CHARACTERISTICS**





### **KEY TO SYMBOLS**

Red symbols indicate internal characteristics. Green symbols indicate external characteristics.

#### COLOR

| DEF                    | G H I J                        | Faint                     | Very Light           | Light    |
|------------------------|--------------------------------|---------------------------|----------------------|----------|
| <b>CLARITY</b>         | VVS <sup>1 - 2</sup>           | VS <sup>1 - 2</sup>       | SI 1-2               | 11-3     |
| Internally<br>Flawless | Very Very<br>Slightly Included | Very<br>Slightly Included | Slightly<br>Included | Included |





© IGI 2020, International Gemological Institute

FD - 10 20





August 6, 2024

IGI Report Number LG646476671

Description LABORATORY GROWN DIAMOND

Measurements 11.14 X