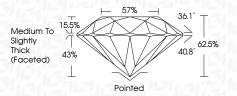

|                           |                      |          |
|------------------------|--------------------------------|---------------------------|----------------------|----------|
| IF                     | WS <sup>1-2</sup>              | VS <sup>1-2</sup>         | SI 1-2               | I 1-3    |
| Internally<br>Flawless | Very Very<br>Slightly Included | Very<br>Slightly Included | Slightly<br>Included | Included |



Light

Very Light

© IGI 2020, International Gemological Institute

FD - 10 20





August 3, 2024

IGI Report Number LG646476716

Description LABORATORY GROWN DIAMOND

Measurements 8.08 - 8.12 X 5.06 MM

ROUND BRILLIANT

IDEAL

**GRADING RESULTS** 

Shape and Cutting Style

Carat Weight 2.05 CARATS

Color Grade F
Clarity Grade VVS 2

Cut Grade



#### ADDITIONAL GRADING INFORMATION

Polish EXCELLENT
Symmetry EXCELLENT

Fluorescence NONE

Inscription(s) (G) LG646476716

Comments: This Laboratory Grown Diamond was created by Chemical Vapor Deposition (CVD) growth

process. Type IIa