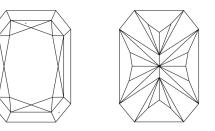

|  |  |
| Carat Weight                   | 1.00 CARAT                                     |  |  |
| Color Grade                    | E                                              |  |  |
| Clarity Grade                  | VV\$ 2                                         |  |  |
| ADDITIONAL GRADING INFORMATION |                                                |  |  |
| Polish                         | EXCELLENT                                      |  |  |
| Symmetry                       | EXCELLENT                                      |  |  |

1/31 LG646476990 Inscription(s)

NONE

Comments: This Laboratory Grown Diamond was created by Chemical Vapor Deposition (CVD) growth process. Type IIa

# LG646476990 Report verification at igi.org

### PROPORTIONS





**CLARITY CHARACTERISTICS** 



### **KEY TO SYMBOLS**

Red symbols indicate internal characteristics. Green symbols indicate external characteristics.

## COLOR

| DEF                    | GHIJ                           | Faint