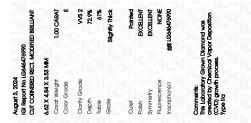

### LABORATORY GROWN DIAMOND REPORT

| August 3, 2024                 |                                                |  |  |
|--------------------------------|------------------------------------------------|--|--|
| IGI Report Number              | LG646476990                                    |  |  |
| Description                    | LABORATORY GROWN DIAMOND                       |  |  |
| Shape and Cutting Style        | CUT CORNERED RECTANGULAR<br>MODIFIED BRILLIANT |  |  |
| Measurements                   | 6.62 X 4.84 X 3.53 MM                          |  |  |
| GRADING RESULTS                |                                                |  |  |
| Carat Weight                   | 1.00 CARAT                                     |  |  |
| Color Grade                    | E                                              |  |  |
| Clarity Grade                  | VV\$ 2                                         |  |  |
| ADDITIONAL GRADING INFORMATION |                                                |  |  |
| Polish                         | EXCELLENT                                      |  |  |
| Symmetry                       | EXCELLENT                                      |  |  |

#### August 3, 2024 IGI Report Number LG646476990 Description LABORATORY GROWN DIAMOND Shape and Cutting Style CUT CORNERED RECTANGULAR MODIFIED BRILLIANT

| Measurements    | 6.62 X 4.84 X 3.53 MM |
|-----------------|-----------------------|
| GRADING RESULTS |                       |
| Carat Weight    | 1.00 CARAT            |
| Color Grade     | E                     |
| Clarity Grade   | VV\$ 2                |
|                 |                       |

#### ADDITIONAL GRADING INFORMATION

| Polish                                                                           | EXCELLENT       |
|----------------------------------------------------------------------------------|-----------------|
| Symmetry                                                                         | EXCELLENT       |
| Fluorescence                                                                     | NONE            |
| Inscription(s)                                                                   | (G1 LG646476990 |
| Comments: This Laboratory of<br>created by Chemical Vapo<br>process.<br>Type Ila |                 |