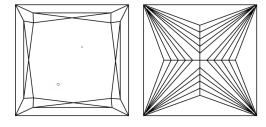

# **ELECTRONIC COPY**

### LABORATORY GROWN DIAMOND REPORT

August 3, 2024

IGI Report Number LG646477107

Description LABORATORY GROWN DIAMOND

Shape and Cutting Style PRINCESS CUT

Measurements 7.15 X 6.89 X 4.57 MM

**GRADING RESULTS** 

Carat Weight 1.96 CARAT

Color Grade

Ε

Clarity Grade VS 1

## ADDITIONAL GRADING INFORMATION

Polish **EXCELLENT** 

Symmetry **EXCELLENT** 

Fluorescence NONE

Inscription(s) IG646477107

Comments: This Laboratory Grown Diamond was created by Chemical Vapor Deposition (CVD) growth

process. Type IIa

# LG646477107

Report verification at igi.org

### **PROPORTIONS**





Sample Image Used

#### **CLARITY CHARACTERISTICS**



### **KEY TO SYMBOLS**

Red symbols indicate internal characteristics. Green symbols indicate external characteristics.

### COLOR

| D E F                  | G H I J                        | Faint                     | Very Light | Light    |
|------------------------|--------------------------------|---------------------------|------------|----------|
| CLARITY                |                                |                           |            |          |
| IF                     | WS <sup>1-2</sup>              | VS <sup>1-2</sup>         | SI 1-2     | 1-3      |
| Internally<br>Flawless | Very Very<br>Slightly Included | Very<br>Slightly Included | Slightly   | Included |



© IGI 2020, International Gemological Institute

FD - 10 20





August 3, 2024

IGI Report Number LG64