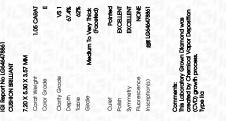

#### LABORATORY GROWN DIAMOND REPORT

| August 6, 2024                 |                          |  |
|--------------------------------|--------------------------|--|
| IGI Report Number              | LG646478861              |  |
| Description                    | LABORATORY GROWN DIAMOND |  |
| Shape and Cutting Style        | CUSHION BRILLIANT        |  |
| Measurements                   | 7.20 X 5.30 X 3.57 MM    |  |
| GRADING RESULTS                |                          |  |
| Carat Weight                   | 1.05 CARAT               |  |
| Color Grade                    | E                        |  |
| Clarity Grade                  | VS 1                     |  |
| ADDITIONAL GRADING INFORMATION |                          |  |
| Polish                         | EXCELLENT                |  |

| Polish         | EXCELLENI       |
|----------------|-----------------|
| Symmetry       | EXCELLENT       |
| Fluorescence   | NONE            |
| Inscription(s) | 131 LG646478861 |

Comments: This Laboratory Grown Diamond was created by Chemical Vapor Deposition (CVD) growth process. Type IIa

# August 6, 2024

| LG646478861           | IGI Report Number       |
|-----------------------|-------------------------|
| DRATORY GROWN DIAMOND | Description LABO        |
| CUSHION BRILLIANT     | Shape and Cutting Style |
| 7.20 X 5.30 X 3.57 MM | Measurements            |
|                       | GRADING RESULTS         |
| 1.05 CARAT            | Carat Weight            |
| E                     | Color Grade             |
| VS 1                  | Clarity Grade           |
|                       |                         |

#### ADDITIONAL GRADING INFORMATION

| Polish                                                                           | EXCELLENT       |
|----------------------------------------------------------------------------------|-----------------|
| Symmetry                                                                         | EXCELLENT       |
| Fluorescence                                                                     | NONE            |
| Inscription(s)                                                                   | (G) LG646478861 |
| Comments: This Laboratory G<br>created by Chemical Vapor<br>process.<br>Type IIa |                 |