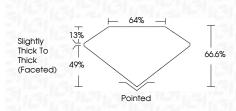

### PROPORTIONS

**CLARITY CHARACTERISTICS** 

**KEY TO SYMBOLS** 

Red symbols indicate internal characteristics. Green symbols indicate external characteristics.

Sample Image Used