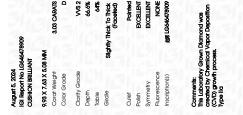

#### LABORATORY GROWN DIAMOND REPORT

| August 5, 2024          |                          |
|-------------------------|--------------------------|
| IGI Report Number       | LG646478909              |
| Description             | LABORATORY GROWN DIAMOND |
| Shape and Cutting Style | CUSHION BRILLIANT        |
| Measurements            | 9.93 X 7.63 X 5.08 MM    |
| GRADING RESULTS         |                          |
| Carat Weight            | 3.03 CARATS              |
| Color Grade             | D                        |
| Clarity Grade           | VVS 2                    |
|                         |                          |

#### ADDITIONAL GRADING INFORMATION

| Polish         | EXCELLENT       |
|----------------|-----------------|
| Symmetry       | EXCELLENT       |
| Fluorescence   | NONE            |
| Inscription(s) | 131 LG646478909 |

Comments: This Laboratory Grown Diamond was created by Chemical Vapor Deposition (CVD) growth process. Type IIa

## August 5, 2024

| / lagati 0/ 202 1       |                        |
|-------------------------|------------------------|
| IGI Report Number       | LG646478909            |
| Description LAR         | BORATORY GROWN DIAMOND |
| Shape and Cutting Style | CUSHION BRILLIANT      |
| Measurements            | 9.93 X 7.63 X 5.08 MM  |
| GRADING RESULTS         |                        |
| Carat Weight            | 3.03 CARATS            |
| Color Grade             | D                      |
| Clarity Grade           | VVS 2                  |
|                         |                        |

#### ADDITIONAL GRADING INFORMATION

| Polish                                                                        | EXCELLENT       |
|-------------------------------------------------------------------------------|-----------------|
| Symmetry                                                                      | EXCELLENT       |
| Fluorescence                                                                  | NONE            |
| Inscription(s)                                                                | 1G1 LG646478909 |
| Comments: This Laboratory<br>created by Chemical Vapo<br>process.<br>Type IIa |                 |