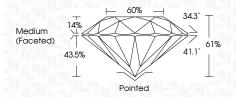

| G H I J                        | Faint                     | Very Light           | Light    |
|------------------------|--------------------------------|---------------------------|----------------------|----------|
| <b>CLARITY</b>         | VVS <sup>1 - 2</sup>           | VS <sup>1 - 2</sup>       | SI 1-2               | 11-3     |
| Internally<br>Flawless | Very Very<br>Slightly Included | Very<br>Slightly Included | Slightly<br>Included | Included |



© IGI 2020, International Gemological Institute

FD - 10 20





August 6, 2024

IGI Report Number LG646480749

Description LABORATORY GROWN DIAMOND

Measurements 6.45 - 6.48 X 3.95 MM

ROUND BRILLIANT

GRADING RESULTS

Shape and Cutting Style

Carat Weight 1.02 CARAT

Color Grade D
Clarity Grade VS 1

Cut Grade IDEAL



#### ADDITIONAL GRADING INFORMATION

Polish EXCELLENT
Symmetry EXCELLENT

Fluorescence NONE

Inscription(s) (3) LG646480749

Comments: This Laboratory Grown Diamond was created by Chemical Vapor Deposition (CVD) growth process.

Type IIa