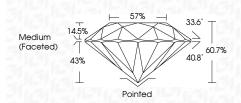

## PROPORTIONS

| August 6, 2024                 |                          |  |  |  |
|--------------------------------|--------------------------|--|--|--|
| IGI Report Number              | LG646480783              |  |  |  |
| Description                    | LABORATORY GROWN DIAMOND |  |  |  |
| Shape and Cutting Style        | ROUND BRILLIANT          |  |  |  |
| Measurements                   | 6.47 - 6.49 X 3.94 MM    |  |  |  |
| GRADING RESULTS                |                          |  |  |  |
| Carat Weight                   | 1.01 CARAT               |  |  |  |
| Color Grade                    | E STATE STATE            |  |  |  |
| Clarity Grade                  | VS 1                     |  |  |  |
| Cut Grade                      | IDEAL                    |  |  |  |
| ADDITIONAL GRADING INFORMATION |                          |  |  |  |
|                                |                          |  |  |  |

# August 6, 2024

| IGI Report Number   | LG646480783                                                                                                                                                                                                                                                                                                                                                                                                                                                                                                                                                                                                                                                                                                                                                                                                                                                                                                                                                                                                                                                                                                                                                                                                                                                                                                                                                                                                                                                                                                                                                                                                                                                                                                                                                                                                                                                                                                                                                                                                                                                                                                                    |
|---------------------|--------------------------------------------------------------------------------------------------------------------------------------------------------------------------------------------------------------------------------------------------------------------------------------------------------------------------------------------------------------------------------------------------------------------------------------------------------------------------------------------------------------------------------------------------------------------------------------------------------------------------------------------------------------------------------------------------------------------------------------------------------------------------------------------------------------------------------------------------------------------------------------------------------------------------------------------------------------------------------------------------------------------------------------------------------------------------------------------------------------------------------------------------------------------------------------------------------------------------------------------------------------------------------------------------------------------------------------------------------------------------------------------------------------------------------------------------------------------------------------------------------------------------------------------------------------------------------------------------------------------------------------------------------------------------------------------------------------------------------------------------------------------------------------------------------------------------------------------------------------------------------------------------------------------------------------------------------------------------------------------------------------------------------------------------------------------------------------------------------------------------------|
| Description         | LABORATORY GROWN DIAMOND                                                                                                                                                                                                                                                                                                                                                                                                                                                                                                                                                                                                                                                                                                                                                                                                                                                                                                                                                                                                                                                                                                                                                                                                                                                                                                                                                                                                                                                                                                                                                                                                                                                                                                                                                                                                                                                                                                                                                                                                                                                                                                       |
| Shape and Cutting S | Style ROUND BRILLIANT                                                                                                                                                                                                                                                                                                                                                                                                                                                                                                                                                                                                                                                                                                                                                                                                                                                                                                                                                                                                                                                                                                                                                                                                                                                                                                                                                                                                                                                                                                                                                                                                                                                                                                                                                                                                                                                                                                                                                                                                                                                                                                          |
| Measurements        | 6.47 - 6.49 X 3.94 MM                                                                                                                                                                                                                                                                                                                                                                                                                                                                                                                                                                                                                                                                                                                                                                                                                                                                                                                                                                                                                                                                                                                                                                                                                                                                                                                                                                                                                                                                                                                                                                                                                                                                                                                                                                                                                                                                                                                                                                                                                                                                                                          |
| GRADING RESULTS     |                                                                                                                                                                                                                                                                                                                                                                                                                                                                                                                                                                                                                                                                                                                                                                                                                                                                                                                                                                                                                                                                                                                                                                                                                                                                                                                                                                                                                                                                                                                                                                                                                                                                                                                                                                                                                                                                                                                                                                                                                                                                                                                                |
| Carat Weight        | 1.01 CARAT                                                                                                                                                                                                                                                                                                                                                                                                                                                                                                                                                                                                                                                                                                                                                                                                                                                                                                                                                                                                                                                                                                                                                                                                                                                                                                                                                                                                                                                                                                                                                                                                                                                                                                                                                                                                                                                                                                                                                                                                                                                                                                                     |
| Color Grade         | The first of the f |
| Clarity Grade       | VS 1                                                                                                                                                                                                                                                                                                                                                                                                                                                                                                                                                                                                                                                                                                                                                                                                                                                                                                                                                                                                                                                                                                                                                                                                                                                                                                                                                                                                                                                                                                                                                                                                                                                                                                                                                                                                                                                                                                                                                                                                                                                                                                                           |
| Cut Grade           | IDEAL                                                                                                                                                                                                                                                                                                                                                                                                                                                                                                                                                                                                                                                                                                                                                                                                                                                                                                                                                                                                                                                                                                                                                                                                                                                                                                                                                                                                                                                                                                                                                                                                                                                                                                                                                                                                                                                                                                                                                                                                                                                                                                                          |