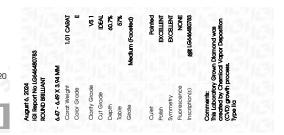

## PROPORTIONS

| August 6, 2024                 |                          |  |  |  |
|--------------------------------|--------------------------|--|--|--|
| IGI Report Number              | LG646480783              |  |  |  |
| Description                    | LABORATORY GROWN DIAMOND |  |  |  |
| Shape and Cutting Style        | ROUND BRILLIANT          |  |  |  |
| Measurements                   | 6.47 - 6.49 X 3.94 MM    |  |  |  |
| GRADING RESULTS                |                          |  |  |  |
| Carat Weight                   | 1.01 CARAT               |  |  |  |
| Color Grade                    | E STATE STATE            |  |  |  |
| Clarity Grade                  | VS 1                     |  |  |  |
| Cut Grade                      | IDEAL                    |  |  |  |
| ADDITIONAL GRADING INFORMATION |                          |  |  |  |
|                                |                          |  |  |  |

| Polish         | EXCELLENT        |
|----------------|------------------|
| Symmetry       | EXCELLENT        |
| Fluorescence   | NONE             |
| Inscription(s) | 1571 LG646480783 |

Comments: This Laboratory Grown Diamond was created by Chemical Vapor Deposition (CVD) growth process. Type IIa

# August 6, 2024

| IGI Report Number   | LG646480783                                                                                                                                                                                                                                                                                                                                                                                                                                                                                                                                                                                                                                                                                                                                                                                                                                                                                                                                                                                                                                                                                                                                                                                                                                                                                                                                                                                                                                                                                                                                                                                                                                                                                                                                                                                                                                                                                                                                                                                                                                                                                                                    |
|---------------------|--------------------------------------------------------------------------------------------------------------------------------------------------------------------------------------------------------------------------------------------------------------------------------------------------------------------------------------------------------------------------------------------------------------------------------------------------------------------------------------------------------------------------------------------------------------------------------------------------------------------------------------------------------------------------------------------------------------------------------------------------------------------------------------------------------------------------------------------------------------------------------------------------------------------------------------------------------------------------------------------------------------------------------------------------------------------------------------------------------------------------------------------------------------------------------------------------------------------------------------------------------------------------------------------------------------------------------------------------------------------------------------------------------------------------------------------------------------------------------------------------------------------------------------------------------------------------------------------------------------------------------------------------------------------------------------------------------------------------------------------------------------------------------------------------------------------------------------------------------------------------------------------------------------------------------------------------------------------------------------------------------------------------------------------------------------------------------------------------------------------------------|
| Description         | LABORATORY GROWN DIAMOND                                                                                                                                                                                                                                                                                                                                                                                                                                                                                                                                                                                                                                                                                                                                                                                                                                                                                                                                                                                                                                                                                                                                                                                                                                                                                                                                                                                                                                                                                                                                                                                                                                                                                                                                                                                                                                                                                                                                                                                                                                                                                                       |
| Shape and Cutting S | Style ROUND BRILLIANT                                                                                                                                                                                                                                                                                                                                                                                                                                                                                                                                                                                                                                                                                                                                                                                                                                                                                                                                                                                                                                                                                                                                                                                                                                                                                                                                                                                                                                                                                                                                                                                                                                                                                                                                                                                                                                                                                                                                                                                                                                                                                                          |
| Measurements        | 6.47 - 6.49 X 3.94 MM                                                                                                                                                                                                                                                                                                                                                                                                                                                                                                                                                                                                                                                                                                                                                                                                                                                                                                                                                                                                                                                                                                                                                                                                                                                                                                                                                                                                                                                                                                                                                                                                                                                                                                                                                                                                                                                                                                                                                                                                                                                                                                          |
| GRADING RESULTS     |                                                                                                                                                                                                                                                                                                                                                                                                                                                                                                                                                                                                                                                                                                                                                                                                                                                                                                                                                                                                                                                                                                                                                                                                                                                                                                                                                                                                                                                                                                                                                                                                                                                                                                                                                                                                                                                                                                                                                                                                                                                                                                                                |
| Carat Weight        | 1.01 CARAT                                                                                                                                                                                                                                                                                                                                                                                                                                                                                                                                                                                                                                                                                                                                                                                                                                                                                                                                                                                                                                                                                                                                                                                                                                                                                                                                                                                                                                                                                                                                                                                                                                                                                                                                                                                                                                                                                                                                                                                                                                                                                                                     |
| Color Grade         | The first of the f |
| Clarity Grade       | VS 1                                                                                                                                                                                                                                                                                                                                                                                                                                                                                                                                                                                                                                                                                                                                                                                                                                                                                                                                                                                                                                                                                                                                                                                                                                                                                                                                                                                                                                                                                                                                                                                                                                                                                                                                                                                                                                                                                                                                                                                                                                                                                                                           |
| Cut Grade           | IDEAL                                                                                                                                                                                                                                                                                                                                                                                                                                                                                                                                                                                                                                                                                                                                                                                                                                                                                                                                                                                                                                                                                                                                                                                                                                                                                                                                                                                                                                                                                                                                                                                                                                                                                                                                                                                                                                                                                                                                                                                                                                                                                                                          |

#### ADDITIONAL GRADING INFORMATION

| Polish                                                                        | EXCELLENT      |
|-------------------------------------------------------------------------------|----------------|
| Symmetry                                                                      | EXCELLENT      |
| Fluorescence                                                                  | NONE           |
| Inscription(s)                                                                | 低利 LG646480783 |
| Comments: This Laboratory<br>created by Chemical Vapo<br>process.<br>Type IIa |                |