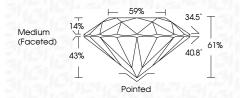

| G H I J                        | Faint                     | Very Light           | Light    |
|------------------------|--------------------------------|---------------------------|----------------------|----------|
| <b>CLARITY</b>         | VVS <sup>1 - 2</sup>           | VS <sup>1 - 2</sup>       | SI 1-2               | 11-3     |
| Internally<br>Flawless | Very Very<br>Slightly Included | Very<br>Slightly Included | Slightly<br>Included | Included |



© IGI 2020, International Gemological Institute

FD - 10 20





August 6, 2024

IGI Report Number LG646480859

Description LABORATORY GROWN DIAMOND

Measurements 6.47 - 6.51 X 3.96 MM

ROUND BRILLIANT

**GRADING RESULTS** 

Shape and Cutting Style

Carat Weight 1.03 CARAT

Color Grade E
Clarity Grade V\$ 1

Cut Grade IDEAL



#### ADDITIONAL GRADING INFORMATION

Polish EXCELLENT
Symmetry EXCELLENT

Fluorescence NONE

Inscription(s)

(G) LG646480859

Comments: This Laboratory Grown Diamond was

created by Chemical Vapor Deposition (CVD) growth process.

Type IIa