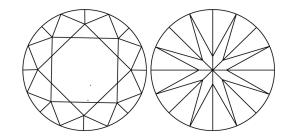

# **ELECTRONIC COPY**

## LABORATORY GROWN DIAMOND REPORT

August 5, 2024

IGI Report Number LG646480925

Description LABORATORY GROWN DIAMOND

Shape and Cutting Style ROUND BRILLIANT

Measurements 6.58 - 6.61 X 4.06 MM

**GRADING RESULTS** 

Carat Weight 1.09 CARAT

Color Grade

D

Clarity Grade VVS 2

Cut Grade IDEAL

## ADDITIONAL GRADING INFORMATION

Polish **EXCELLENT** 

Symmetry **EXCELLENT** 

Fluorescence NONE

Inscription(s) (451) LG646480925

Comments: This Laboratory Grown Diamond was created by Chemical Vapor Deposition (CVD) growth

process. Type IIa

## LG646480925

Report verification at igi.org

## **PROPORTIONS**





Sample Image Used

#### **CLARITY CHARACTERISTICS**



## **KEY TO SYMBOLS**

Red symbols indicate internal characteristics. Green symbols indicate external characteristics.

## **COLOR**

| DEF                    | G H I J                        | Faint                     | Very Light           | Light    |
|------------------------|--------------------------------|---------------------------|----------------------|----------|
| <b>CLARITY</b>         | VVS <sup>1 - 2</sup>           | VS <sup>1 - 2</sup>       | SI 1-2               | 11-3     |
| Internally<br>Flawless | Very Very<br>Slightly Included | Very<br>Slightly Included | Slightly<br>Included | Included |



© IGI 2020, International Gemological Institute

FD - 10 20





August 5, 2024

IGI Report Number LG646480925

Description LABORATORY GROWN DIAMOND

Shape and Cutting Style