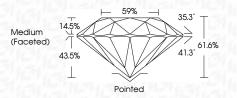

| G H I J                        | Faint                     | Very Light           | Light    |
|------------------------|--------------------------------|---------------------------|----------------------|----------|
| <b>CLARITY</b>         | VVS <sup>1 - 2</sup>           | VS <sup>1 - 2</sup>       | SI 1-2               | 11-3     |
| Internally<br>Flawless | Very Very<br>Slightly Included | Very<br>Slightly Included | Slightly<br>Included | Included |



© IGI 2020, International Gemological Institute

FD - 10 20





August 5, 2024

IGI Report Number LG646480925

Description LABORATORY GROWN DIAMOND

Shape and Cutting Style ROUND BRILLIANT

Measurements 6.58 - 6.61 X 4.06 MM

**GRADING RESULTS** 

Carat Weight 1.09 CARAT

Color Grade D
Clarity Grade W\$ 2

Cut Grade IDEAL



#### ADDITIONAL GRADING INFORMATION

Polish **EXCELLENT** 

Symmetry **EXCELLENT**Fluorescence **NONE** 

Inscription(s) (3) LG646480925

Comments: This Laboratory Grown Diamond was created by Chemical Vapor Deposition (CVD) growth process.

Type IIa