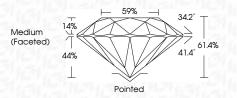

|                           |                      |          |
|------------------------|--------------------------------|---------------------------|----------------------|----------|
| IF                     | VVS <sup>1 - 2</sup>           | VS <sup>1-2</sup>         | SI 1-2               | I 1-3    |
| Internally<br>Flawless | Very Very<br>Slightly Included | Very<br>Slightly Included | Slightly<br>Included | Included |



Light

Very Light

© IGI 2020, International Gemological Institute

FD - 10 20





August 7, 2024

IGI Report Number LG646480936

Description LABORATORY GROWN DIAMOND

Shape and Cutting Style ROUND BRILLIANT

Measurements 6.61 - 6.65 X 4.07 MM

GRADING RESULTS

Carat Weight 1.09 CARAT

Color Grade E
Clarity Grade W\$ 2

Cut Grade IDEAL



#### ADDITIONAL GRADING INFORMATION

Polish EXCELLENT
Symmetry EXCELLENT

Fluorescence NONE

Inscription(s)

(G) LG646480936

Comments: This Laboratory Grown Diamond was created by Chemical Vapor Deposition (CVD) growth

process. Type IIa