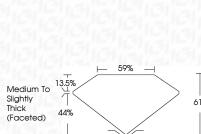

| 10                   | FD - 10 20 |





|                                                                                                               | DIOLLEIN         |  |  |
|---------------------------------------------------------------------------------------------------------------|------------------|--|--|
| nmetry                                                                                                        | EXCELLENT        |  |  |
| prescence                                                                                                     | NONE             |  |  |
| ription(s)                                                                                                    | 1691 LG646480948 |  |  |
| nments: This Laboratory Grown Diamond was<br>ated by Chemical Vapor Deposition (CVD) growth<br>cess.<