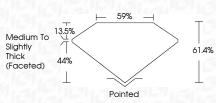

created by Chemical Vapor Deposition (CVD) growth

# PROPORTIONS



LG646480948

Report verification at igi.org

# 151 LG646480948

Sample Image Used

# 

| August 6, 2024          |                          |  |  |
|-------------------------|--------------------------|--|--|
| IGI Report Number       | LG646480948              |  |  |
| Description L4          | LABORATORY GROWN DIAMOND |  |  |
| Shape and Cutting Style | OVAL BRILLIANT           |  |  |
| Measurements            | 11.63 X 8.28 X 5.08 MM   |  |  |
| GRADING RESULTS         |                          |  |  |
| Carat Weight            | 3.06 CARATS              |  |  |
| Color Grade             | E                        |  |  |
| Clarity Grade           | VVS 2                    |  |  |

LABORATORY GROWN DIAMOND REPORT



## ADDITIONAL GRADING INFORMATION

| Polish                                                                           | EXCELLENT      |
|----------------------------------------------------------------------------------|----------------|
| Symmetry                                                                         | EXCELLENT      |
| Fluorescence                                                                     | NONE           |
| Inscription(s)                                                                   | 低到 LG646480948 |
| Comments: This Laboratory of<br>created by Chemical Vapo<br>process.<br>Type IIa |                |



# COLOR

| DEF                    | GHIJ                           | Faint