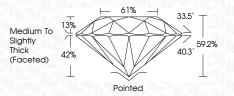

|                                |                           |                      |          |
|------------------------|--------------------------------|---------------------------|----------------------|----------|
| IF                     | VVS <sup>1 - 2</sup>           | VS <sup>1-2</sup>         | SI 1-2               | I 1-3    |
| Internally<br>Flawless | Very Very<br>Slightly Included | Very<br>Slightly Included | Slightly<br>Included | Included |



© IGI 2020, International Gemological Institute

FD - 10 20





August 8, 2024

IGI Report Number LG646481001

Description LABORATORY GROWN DIAMOND

Shape and Cutting Style ROUND BRILLIANT

Measurements 10.19 - 10.30 X 6.07 MM

GRADING RESULTS

Carat Weight 4.00 CARATS

Color Grade

Clarity Grade VV\$ 2

Cut Grade EXCELLENT



#### ADDITIONAL GRADING INFORMATION

Polish **EXCELLENT** 

Symmetry **EXCELLENT** 

Fluorescence NONE Inscription(s) (G) LG646481001

Comments: This Laboratory Grown Diamond was created by Chemical Vapor Deposition (CVD) growth

process. Type IIa