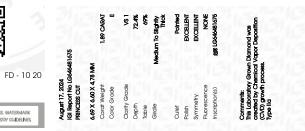

### LABORATORY GROWN DIAMOND REPORT

| August 17, 2024                |                          |  |
|--------------------------------|--------------------------|--|
| IGI Report Number              | LG646481675              |  |
| Description                    | LABORATORY GROWN DIAMOND |  |
| Shape and Cutting Style        | PRINCESS CUT             |  |
| Measurements                   | 6.69 X 6.60 X 4.78 MM    |  |
| GRADING RESULTS                |                          |  |
| Carat Weight                   | 1.89 CARAT               |  |
| Color Grade                    | E STATE                  |  |
| Clarity Grade                  | VS 1                     |  |
| ADDITIONAL GRADING INFORMATION |                          |  |
|                                |                          |  |

| Polish         | EXCELLENT        |
|----------------|------------------|
| Symmetry       | EXCELLENT        |
| Fluorescence   | NONE             |
| Inscription(s) | 1371 LG646481675 |

Comments: This Laboratory Grown Diamond was created by Chemical Vapor Deposition (CVD) growth process. Type IIa

# August 17, 2024 IGI Report Number

| Description       | LABORATORY GROWN DIAMOND |  |
|-------------------|--------------------------|--|
| Shape and Cutting | Style PRINCESS CUT       |  |
| Measurements      | 6.69 X 6.60 X 4.78 MM    |  |
| GRADING RESULTS   |                          |  |
| Carat Weight      | 1.89 CARAT               |  |
| Color Grade       | E                        |  |
| Clarity Grade     | VS 1                     |  |

#### ADDITIONAL GRADING INFORMATION

| Polish                                                                        | EXCELLENT        |
|-------------------------------------------------------------------------------|------------------|
| Symmetry                                                                      | EXCELLENT        |
| Fluorescence                                                                  | NONE             |
| Inscription(s)                                                                | 1571 LG646481675 |
| Comments: This Laboratory<br>created by Chemical Vapo<br>process.<br>Type IIa |                  |