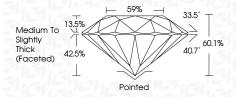

|                                |                           |                      |          |
|------------------------|--------------------------------|---------------------------|----------------------|----------|
| IF                     | VVS <sup>1 - 2</sup>           | VS <sup>1-2</sup>         | SI 1-2               | I 1-3    |
| Internally<br>Flawless | Very Very<br>Slightly Included | Very<br>Slightly Included | Slightly<br>Included | Included |



© IGI 2020, International Gemological Institute

FD - 10 20





August 7, 2024

IGI Report Number LG646482331

Description LABORATORY GROWN DIAMOND

Shape and Cutting Style ROUND BRILLIANT

Measurements 8.18 - 8.19 X 4.92 MM

GRADING RESULTS

Carat Weight 2.04 CARATS

IDEAL

Color Grade E
Clarity Grade V\$1

Cut Grade



#### ADDITIONAL GRADING INFORMATION

Polish **EXCELLENT** 

Symmetry EXCELLENT Fluorescence NONE

Inscription(s) (G) LG646482331

Comments: This Laboratory Grown Diamond was created by Chemical Vapor Deposition (CVD) growth process.

Type IIa