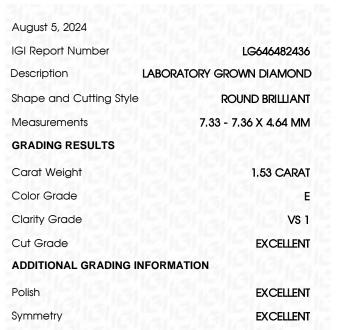

# 

| August 5, 2024      |                          |
|---------------------|--------------------------|
| IGI Report Number   | LG646482436              |
| Description         | LABORATORY GROWN DIAMOND |
| Shape and Cutting S | tyle ROUND BRILLIANT     |
| Measurements        | 7.33 - 7.36 X 4.64 MM    |
| GRADING RESULTS     |                          |
| Carat Weight        | 1.53 CARAT               |
| Color Grade         | E                        |
| Clarity Grade       | VS 1                     |
| Cut Grade           | EXCELLENT                |
|                     |                          |