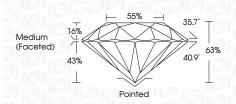

## PROPORTIONS

**CLARITY CHARACTERISTICS** 

Medium

NONE Fluorescence 131 LG646482436 Inscription(s)

Comments: This Laboratory Grown Diamond was created by Chemical Vapor Deposition (CVD) growth process. Type IIa

| 7.33 - 7.36 X 4.64 MM                                                                                                        |                           |
|------------------------------------------------------------------------------------------------------------------------------|---------------------------|
| Carat Weight                                                                                                                 | 1.53 CARAT                |
| Color Grade                                                                                                                  |                           |
| Clarity Grade                                                                                                                | VS I                      |
| Out Grade                                                                                                                    | EXCELLENT                 |
| Depth                                                                                                                        | 989                       |
| Table                                                                                                                        | 56%                       |
| Girdle Med                                                                                                                   | Medium (Faceted)          |
|                                                                                                                              |                           |
| Culet                                                                                                                        | Pointed                   |
| Polish                                                                                                                       | EXCELLENT                 |
| Symmetry                                                                                                                     | EXCELLENT                 |
| Fluorescence                                                                                                                 | NONE                      |
| Inscription(s)                                                                                                               | <b>161 LG646482436</b>    |
| Comments:<br>This Laborationy Grown Dramond was<br>reacted by Chemical Vapor Deposition<br>(CVD) growth process.<br>Type IIa | mond was<br>or Deposition |