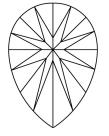

# **ELECTRONIC COPY**

### LABORATORY GROWN DIAMOND REPORT

August 7, 2024

IGI Report Number LG646482734

Description LABORATORY GROWN DIAMOND

Shape and Cutting Style PEAR BRILLIANT

Measurements 10.09 X 6.57 X 4.06 MM

**GRADING RESULTS** 

Carat Weight 1.58 CARAT

Color Grade

Clarity Grade VS 1

### ADDITIONAL GRADING INFORMATION

Polish **EXCELLENT** 

Symmetry **EXCELLENT** 

Fluorescence NONE

Inscription(s) IG646482734

Comments: This Laboratory Grown Diamond was created by Chemical Vapor Deposition (CVD) growth

process. Type IIa

## LG646482734

Report verification at igi.org

### **PROPORTIONS**





Sample Image Used

### **CLARITY CHARACTERISTICS**





### **KEY TO SYMBOLS**

Red symbols indicate internal characteristics. Green symbols indicate external characteristics.

### COLOR

| DEF                    | G H I J                        | Faint                     | Very Light           | Light    |
|------------------------|--------------------------------|---------------------------|----------------------|----------|
| <b>CLARITY</b>         | VVS <sup>1 - 2</sup>           | VS <sup>1 - 2</sup>       | SI 1-2               | 11-3     |
| Internally<br>Flawless | Very Very<br>Slightly Included | Very<br>Slightly Included | Slightly<br>Included | Included |





© IGI 2020, International Gemological Institute

FD - 10 20





August 7, 2024

IGI Report Number LG646482734

Description LABORATORY GROWN DIAMOND

Shape and Cutting Style