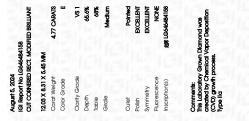

## LABORATORY GROWN DIAMOND REPORT

| August 5, 2024          |                                                |
|-------------------------|------------------------------------------------|
| IGI Report Number       | LG646484158                                    |
| Description             | LABORATORY GROWN DIAMOND                       |
| Shape and Cutting Style | CUT CORNERED RECTANGULAR<br>MODIFIED BRILLIANT |
| Measurements            | 12.03 X 8.31 X 5.45 MM                         |
| GRADING RESULTS         |                                                |
| Carat Weight            | 4.77 CARATS                                    |
| Color Grade             | E                                              |
| Clarity Grade           | VS 1                                           |

## ADDITIONAL GRADING INFORMATION

| Polish         | EXCELLENT       |
|----------------|-----------------|
| Symmetry       | EXCELLENT       |
| Fluorescence   | NONE            |
| Inscription(s) | 131 LG646484158 |
|                |                 |

Comments: This Laboratory Grown Diamond was created by Chemical Vapor Deposition (CVD) growth process. . Type Ila

# August 5, 2024

| and the second |                                                        |
|------------------------------------------------------------------------------------------------------------------|--------------------------------------------------------|
| IGI Report Number                                                                                                | LG646484158                                            |
| Description                                                                                                      | LABORATORY GROWN DIAMOND                               |
| Shape and Cutting S                                                                                              | tyle CUT CORNERED<br>RECTANGULAR MODIFIED<br>BRILLIANT |
| Measurements                                                                                                     | 12.03 X 8.31 X 5.45 MM                                 |
| GRADING RESULTS                                                                                                  |                                                        |
| Carat Weight                                                                                                     | 4.77 CARATS                                            |
| Color Grade                                                                                                      | I CHARLE I CHARLE                                      |
| Clarity Grade                                                                                                    | VS 1                                                   |
|                                                                                                                  |                                                        |
|                                                                                                                  |                                                        |
|                                                                                                                  |                                                        |
| T                                                                                                                | <u>⊢ 68% ⊣</u> ⊤                                       |

#### ADDITIONAL GRADING INFORMATION

| Polish                                                                          | EXCELLENT         |
|---------------------------------------------------------------------------------|-------------------|
| Symmetry                                                                        | EXCELLENT         |
| Fluorescence                                                                    | NONE              |
| Inscription(s)                                                                  | (157) LG646484158 |
| Comments: This Laboratory (<br>created by Chemical Vapo<br>process.<br>Type IIa |                   |