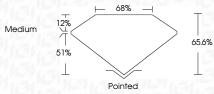

## PROPORTIONS

**CLARITY CHARACTERISTICS** 

# August 5, 2024

| and the second |                                                        |
|------------------------------------------------------------------------------------------------------------------|--------------------------------------------------------|
| IGI Report Number                                                                                                | LG646484158                                            |
| Description                                                                                                      | LABORATORY GROWN DIAMOND                               |
| Shape and Cutting S                                                                                              | tyle CUT CORNERED<br>RECTANGULAR MODIFIED<br>BRILLIANT |
| Measurements                                                                                                     | 12.03 X 8.31 X 5.45 MM                                 |
| GRADING RESULTS                                                                                                  |                                                        |
| Carat Weight                                                                                                     | 4.77 CARATS                                            |
| Color Grade                                                                                                      | I CHARLE I CHARLE                                      |
| Clarity Grade                                                                                                    | VS 1                                                   |
|                                                                                                                  |                                                        |
|                                                                                                                  |                                                        |
|                                                                                                                  |                                                        |
| T                                                                                                                | <u>⊢ 68% ⊣</u> ⊤                                       |