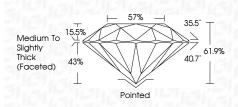

Light

| 646484451<br>F                                                 | 5 MM                  | 209 CARATS                  | VVS 2<br>IDFAI             | %5'19<br>91'68 | or a<br>Medium To Silghtty<br>Thick (Facefed) | Cuel Cuel Partied<br>Peak ECELIBAT<br>Minnelly EXCELIENT<br>Rudresence EXCELIENT<br>Rudresence NORE<br>Inscription(s) (g) Loddstauts)<br>Commenta:<br>Commenta Vaco Departien<br>COD grant process.                                                                                                                                                                                                                                                                                                                                                                                                                                                                                                                                                                                                                                                                                                                                                                                                                                                                                                                                                                                                                                                                                                                                                                                                                                                                                                                                                                                                                                                                                                                                                                                                                                                                                                                                                                                                                                                                                                                                                                                                                                                                                                                                                                                                                                                                                                                                                                                                                                                                                                                                                                |  |
|----------------------------------------------------------------|-----------------------|-----------------------------|----------------------------|----------------|-----------------------------------------------|--------------------------------------------------------------------------------------------------------------------------------------------------------------------------------------------------------------------------------------------------------------------------------------------------------------------------------------------------------------------------------------------------------------------------------------------------------------------------------------------------------------------------------------------------------------------------------------------------------------------------------------------------------------------------------------------------------------------------------------------------------------------------------------------------------------------------------------------------------------------------------------------------------------------------------------------------------------------------------------------------------------------------------------------------------------------------------------------------------------------------------------------------------------------------------------------------------------------------------------------------------------------------------------------------------------------------------------------------------------------------------------------------------------------------------------------------------------------------------------------------------------------------------------------------------------------------------------------------------------------------------------------------------------------------------------------------------------------------------------------------------------------------------------------------------------------------------------------------------------------------------------------------------------------------------------------------------------------------------------------------------------------------------------------------------------------------------------------------------------------------------------------------------------------------------------------------------------------------------------------------------------------------------------------------------------------------------------------------------------------------------------------------------------------------------------------------------------------------------------------------------------------------------------------------------------------------------------------------------------------------------------------------------------------------------------------------------------------------------------------------------------------|--|
| August 7, 2024<br>IGI Report No LG646484451<br>ROUND BRILLIANT | 8.15 - 8.19 X 5.06 MM | Carat Weight<br>Color Grade | Clarity Grade<br>Out Grade | Depth          | Girdle                                        | Culet<br>Duesn<br>Symmehry<br>Ruorescence<br>Inscription(s)<br>Comments:<br>Comments:<br>Comparise<br>Comparise<br>Comparise<br>Comparise<br>Comparise<br>Comparise<br>Comparise<br>Comparise<br>Comparise<br>Comparise<br>Comparise<br>Comparise<br>Comparise<br>Comparise<br>Comparise<br>Comparise<br>Comparise<br>Comparise<br>Comparise<br>Comparise<br>Comparise<br>Comparise<br>Comparise<br>Comparise<br>Comparise<br>Comparise<br>Comparise<br>Comparise<br>Comparise<br>Comparise<br>Comparise<br>Comparise<br>Comparise<br>Comparise<br>Comparise<br>Comparise<br>Comparise<br>Comparise<br>Comparise<br>Comparise<br>Comparise<br>Comparise<br>Comparise<br>Comparise<br>Comparise<br>Comparise<br>Comparise<br>Comparise<br>Comparise<br>Comparise<br>Comparise<br>Comparise<br>Comparise<br>Comparise<br>Comparise<br>Comparise<br>Comparise<br>Comparise<br>Comparise<br>Comparise<br>Comparise<br>Comparise<br>Comparise<br>Comparise<br>Comparise<br>Comparise<br>Comparise<br>Comparise<br>Comparise<br>Comparise<br>Comparise<br>Comparise<br>Comparise<br>Comparise<br>Comparise<br>Comparise<br>Comparise<br>Comparise<br>Comparise<br>Comparise<br>Comparise<br>Comparise<br>Comparise<br>Comparise<br>Comparise<br>Comparise<br>Comparise<br>Comparise<br>Comparise<br>Comparise<br>Comparise<br>Comparise<br>Comparise<br>Comparise<br>Comparise<br>Comparise<br>Comparise<br>Comparise<br>Comparise<br>Comparise<br>Comparise<br>Comparise<br>Comparise<br>Comparise<br>Comparise<br>Comparise<br>Comparise<br>Comparise<br>Comparise<br>Comparise<br>Comparise<br>Comparise<br>Comparise<br>Comparise<br>Comparise<br>Comparise<br>Comparise<br>Comparise<br>Comparise<br>Comparise<br>Comparise<br>Comparise<br>Comparise<br>Comparise<br>Comparise<br>Comparise<br>Comparise<br>Comparise<br>Comparise<br>Comparise<br>Comparise<br>Comparise<br>Comparise<br>Comparise<br>Comparise<br>Comparise<br>Comparise<br>Comparise<br>Comparise<br>Comparise<br>Comparise<br>Comparise<br>Comparise<br>Comparise<br>Comparise<br>Comparise<br>Comparise<br>Comparise<br>Comparise<br>Comparise<br>Comparise<br>Comparise<br>Comparise<br>Comparise<br>Comparise<br>Comparise<br>Comparise<br>Comparise<br>Comparise<br>Comparise<br>Comparise<br>Comparise<br>Comparise<br>Comparise<br>Comparise<br>Comparise<br>Comparise<br>Comparise<br>Comparise<br>Comparise<br>Comparise<br>Comparise<br>Comparise<br>Comparise<br>Comparise<br>Comparise<br>Comparise<br>Comparise<br>Comparise<br>Comparise<br>Comparise<br>Comparise<br>Comparise<br>Comparise<br>Comparise<br>Comparise<br>Comparise<br>Comparise<br>Comparise<br>Comparise<br>Comparise<br>Comparise<br>Comparise<br>Comparise<br>Comparise<br>Comparise<br>Comparise<br>Comparis |  |