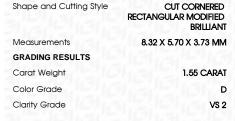

### LABORATORY GROWN DIAMOND REPORT

| August 6, 2024          |                                                |
|-------------------------|------------------------------------------------|
| IGI Report Number       | LG646485015                                    |
| Description             | LABORATORY GROWN DIAMOND                       |
| Shape and Cutting Style | CUT CORNERED RECTANGULAR<br>MODIFIED BRILLIANT |
| Measurements            | 8.32 X 5.70 X 3.73 MM                          |
| GRADING RESULTS         |                                                |
| Carat Weight            | 1.55 CARAT                                     |
| Color Grade             | D                                              |
| Clarity Grade           | VS 2                                           |