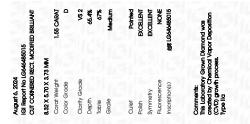

### LABORATORY GROWN DIAMOND REPORT

| August 6, 2024          |                                                |
|-------------------------|------------------------------------------------|
| IGI Report Number       | LG646485015                                    |
| Description             | LABORATORY GROWN DIAMOND                       |
| Shape and Cutting Style | CUT CORNERED RECTANGULAR<br>MODIFIED BRILLIANT |
| Measurements            | 8.32 X 5.70 X 3.73 MM                          |
| GRADING RESULTS         |                                                |
| Carat Weight            | 1.55 CARAT                                     |
| Color Grade             | D                                              |
| Clarity Grade           | VS 2                                           |

### ADDITIONAL GRADING INFORMATION

| Polish         | EXCELLENT      |
|----------------|----------------|
| Symmetry       | EXCELLENT      |
| Fluorescence   | NONE           |
| Inscription(s) | 任何 LG646485015 |
|                |                |

Comments: This Laboratory Grown Diamond was created by Chemical Vapor Deposition (CVD) growth process. Type IIa