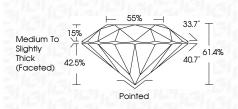

### 55% \_ 33.7° Medium To 15% Slightly Thick (Faceted) $\square$ 61.4% 40.7° 42.5%

Pointed

LG646485380

Report verification at igi.org

Sample Image Used

PROPORTIONS

LG646485380

2.07 CARATS

Е

VS 2

IDEAL

EXCELLENT

EXCELLENT