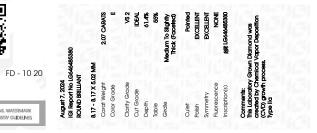

August 7, 2024

Description

Measurements

Carat Weight

Color Grade

Clarity Grade

Fluorescence

Inscription(s)

process.

Type IIa

Cut Grade

Polish Symmetry

**GRADING RESULTS** 

IGI Report Number

Shape and Cutting Style

ADDITIONAL GRADING INFORMATION

Comments: This Laboratory Grown Diamond was created by Chemical Vapor Deposition (CVD) growth

GEMOLOGICAL INSTITUTE

# August 7, 2024

| •                   |                          |
|---------------------|--------------------------|
| IGI Report Number   | LG646485380              |
| Description         | LABORATORY GROWN DIAMOND |
| Shape and Cutting S | tyle ROUND BRILLIANT     |
| Measurements        | 8.17 - 8.17 X 5.02 MM    |
| GRADING RESULTS     |                          |
| Carat Weight        | 2.07 CARATS              |
| Color Grade         | I CHARLES I CHARLES      |
| Clarity Grade       | VS 2                     |
| Cut Grade           | IDEAL                    |
|                     |                          |

### ADDITIONAL GRADING INFORMATION

| Polish                                                                       | EXCELLENT                                          |
|------------------------------------------------------------------------------|----------------------------------------------------|
| Symmetry                                                                     | EXCELLENT                                          |
| Fluorescence                                                                 | NONE                                               |
| Inscription(s)                                                               | 位引 LG646485380                                     |
| Comments: This Laboratory<br>created by Chemical Vap<br>process.<br>Type IIa | y Grown Diamond was<br>oor Deposition (CVD) growth |