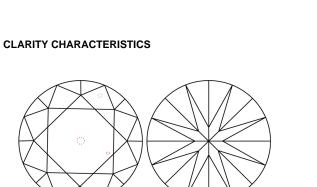

COLOR

| GHIJ                           | Faint                                                                                                                                                                                                                                                                                                                                                                                                                                                                                                                                                                                                                                                                                                                                                                                                                                                                                                                                                                                                                                                                                                                                                                                                                                                                                                                                                                                                                                                                                                                                                                                                                                                                                                                                                                                                                                                                                                                                                                                                                                                                                                                          | Very Light                                                             | Light                                                                                                               |
|--------------------------------|--------------------------------------------------------------------------------------------------------------------------------------------------------------------------------------------------------------------------------------------------------------------------------------------------------------------------------------------------------------------------------------------------------------------------------------------------------------------------------------------------------------------------------------------------------------------------------------------------------------------------------------------------------------------------------------------------------------------------------------------------------------------------------------------------------------------------------------------------------------------------------------------------------------------------------------------------------------------------------------------------------------------------------------------------------------------------------------------------------------------------------------------------------------------------------------------------------------------------------------------------------------------------------------------------------------------------------------------------------------------------------------------------------------------------------------------------------------------------------------------------------------------------------------------------------------------------------------------------------------------------------------------------------------------------------------------------------------------------------------------------------------------------------------------------------------------------------------------------------------------------------------------------------------------------------------------------------------------------------------------------------------------------------------------------------------------------------------------------------------------------------|------------------------------------------------------------------------|---------------------------------------------------------------------------------------------------------------------|
| WS <sup>1-2</sup>              | VS <sup>1-2</sup>                                                                                                                                                                                                                                                                                                                                                                                                                                                                                                                                                                                                                                                                                                                                                                                                                                                                                                                                                                                                                                                                                                                                                                                                                                                                                                                                                                                                                                                                                                                                                                                                                                                                                                                                                                                                                                                                                                                                                                                                                                                                                                              | SI <sup>1-2</sup>                                                      | 10,1<br>1 <sup>1-3</sup>                                                                                            |
| Very Very<br>Slightly Included | Very<br>Slightly Included                                                                                                                                                                                                                                                                                                                                                                                                                                                                                                                                                                                                                                                                                                                                                                                                                                                                                                                                                                                                                                                                                                                                                                                                                                                                                                                                                                                                                                                                                                                                                                                                                                                                                                                                                                                                                                                                                                                                                                                                                                                                                                      | Slightly<br>Included                                                   | Included                                                                                                            |
|                                | GEMOLO                                                                                                                                                                                                                                                                                                                                                                                                                                                                                                                                                                                                                                                                                                                                                                                                                                                                                                                                                                                                                                                                                                                                                                                                                                                                                                                                                                                                                                                                                                                                                                                                                                                                                                                                                                                                                                                                                                                                                                                                                                                                                                                         |                                                                        |                                                                                                                     |
|                                | ACCULANT ACCULATION AND ACCULATION A |                                                                        |                                                                                                                     |
|                                | WS <sup>1-2</sup><br>Very Very                                                                                                                                                                                                                                                                                                                                                                                                                                                                                                                                                                                                                                                                                                                                                                                                                                                                                                                                                                                                                                                                                                                                                                                                                                                                                                                                                                                                                                                                                                                                                                                                                                                                                                                                                                                                                                                                                                                                                                                                                                                                                                 | VVS <sup>1-2</sup> VS <sup>1-2</sup><br>Very Very<br>Slightly Included | VVS <sup>1-2</sup> VS <sup>1-2</sup> SI <sup>1-2</sup><br>Very Very<br>Slightly Included Slightly Included Included |

naracteristics. characteristics.

| KEY TO SYMBOLS                                                       |
|----------------------------------------------------------------------|
| Red symbols indicate internal cha<br>Green symbols indicate external |