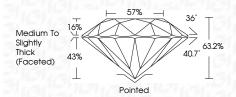

|                                |                           |                      |          |
|------------------------|--------------------------------|---------------------------|----------------------|----------|
| IF                     | VVS <sup>1 - 2</sup>           | VS <sup>1-2</sup>         | SI 1-2               | I 1-3    |
| Internally<br>Flawless | Very Very<br>Slightly Included | Very<br>Slightly Included | Slightly<br>Included | Included |



© IGI 2020, International Gemological Institute

FD - 10 20





August 7, 2024

IGI Report Number LG646485472

Description LABORATORY GROWN DIAMOND

Measurements 9.17 - 9.25 X 5.82 MM

ROUND BRILLIANT

**GRADING RESULTS** 

Shape and Cutting Style

Carat Weight 3.10 CARATS

Color Grade I

Clarity Grade VVS 2

Cut Grade EXCELLENT



#### ADDITIONAL GRADING INFORMATION

Polish EXCELLENT
Symmetry EXCELLENT

Fluorescence NONE

Inscription(s)

(G) LG646485472

Comments: This Laboratory Grown Diamond was

created by Chemical Vapor Deposition (CVD) growth process.

Type IIa