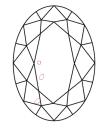

# **ELECTRONIC COPY**

### LABORATORY GROWN DIAMOND REPORT

August 7, 2024

IGI Report Number LG646486424

Description LABORATORY GROWN DIAMOND

Shape and Cutting Style OVAL BRILLIANT

Measurements 8.16 X 5.45 X 3.43 MM

**GRADING RESULTS** 

Carat Weight 0.93 CARAT

Color Grade D

Clarity Grade VS 1

## ADDITIONAL GRADING INFORMATION

Polish **EXCELLENT** 

Symmetry **EXCELLENT** 

Fluorescence NONE

Inscription(s) (3) LG646486424

Comments: This Laboratory Grown Diamond was created by Chemical Vapor Deposition (CVD) growth

process. Type IIa

## LG646486424

Report verification at igi.org

### **PROPORTIONS**





Sample Image Used

#### **CLARITY CHARACTERISTICS**





### **KEY TO SYMBOLS**

Red symbols indicate internal characteristics. Green symbols indicate external characteristics.

### COLOR

| DEF                    | G H I J                        | Faint                     | Very Light           | Light    |
|------------------------|--------------------------------|---------------------------|----------------------|----------|
| <b>CLARITY</b>         | WS <sup>1 - 2</sup>            | VS <sup>1-2</sup>         | SI <sup>1-2</sup>    | 11-3     |
| Internally<br>Flawless | Very Very<br>Slightly Included | Very<br>Slightly Included | Slightly<br>Included | Included |





© IGI 2020, International Gemological Institute

FD - 10 20





August 7, 2024

IGI Report Number LG646486424

Description LABORATORY GROWN DIAMOND

Measurements 8.16 X 5