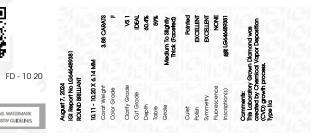

# 

|                         | August 7, 2024          |
|-------------------------|-------------------------|
| LG646489381             | IGI Report Number       |
| RATORY GROWN DIAMOND    | Description LABC        |
| ROUND BRILLIANT         | Shape and Cutting Style |
| 10.11 - 10.20 X 6.14 MM | Measurements            |
|                         | GRADING RESULTS         |
| 3.88 CARATS             | Carat Weight            |
| F                       | Color Grade             |
| VS 1                    | Clarity Grade           |
| IDEAL                   | Cut Grade               |
|                         |                         |

LABORATORY GROWN DIAMOND REPORT

59% 34 14% Medium To Slightly 60.4% Thick 40.9° 43.5% (Faceted) Pointed

### ADDITIONAL GRADING INFORMATION

| Polish                                                                       | EXCELLENT                                         |
|------------------------------------------------------------------------------|---------------------------------------------------|
| Symmetry                                                                     | EXCELLENT                                         |
| Fluorescence                                                                 | NONE                                              |
| Inscription(s)                                                               | (67) LG646489381                                  |
| Comments: This Laboratory<br>created by Chemical Vap<br>process.<br>Type IIa | r Grown Diamond was<br>or Deposition (CVD) growth |