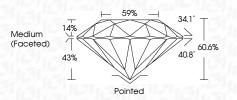

|                                |                           |                      |          |
|------------------------|--------------------------------|---------------------------|----------------------|----------|
| IF                     | VVS <sup>1 - 2</sup>           | VS <sup>1-2</sup>         | SI 1-2               | I 1-3    |
| Internally<br>Flawless | Very Very<br>Slightly Included | Very<br>Slightly Included | Slightly<br>Included | Included |



© IGI 2020, International Gemological Institute

FD - 10 20





August 7, 2024

IGI Report Number LG646489734

Description LABORATORY GROWN DIAMOND

Shape and Cutting Style ROUND BRILLIANT

Measurements 10.78 - 10.85 X 6.55 MM

GRADING RESULTS

Carat Weight 4.68 CARATS

Color Grade F
Clarity Grade V\$ 2

Cut Grade IDEAL



#### ADDITIONAL GRADING INFORMATION

Polish EXCELLENT
Symmetry EXCELLENT

Fluorescence NONE

Inscription(s) (15) LG646489734

Comments: This Laboratory Grown Diamond was created by Chemical Vapor Deposition (CVD) growth process.

Type IIa