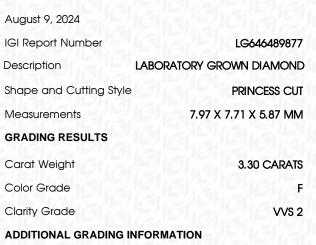

## August 9, 2024 IGI Report Number Description LABORATORY GROWN DIAMOND

| Shape and Cutting Style | PRINCESS CUT          |
|-------------------------|-----------------------|
| Measurements            | 7.97 X 7.71 X 5.87 MM |
| GRADING RESULTS         |                       |
| Carat Weight            | 3.30 CARATS           |
| Color Grade             | F                     |
| Clarity Grade           | VVS 2                 |
|                         |                       |