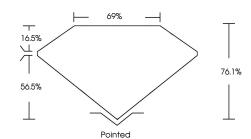

## LABORATORY GROWN DIAMOND REPORT

| PROPORTIONS |  |
|-------------|--|
|             |  |

**CLARITY CHARACTERISTICS** 

**KEY TO SYMBOLS** 

Red symbols indicate internal characteristics. Green symbols indicate external characteristics.