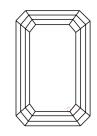

# **ELECTRONIC COPY**

### LABORATORY GROWN DIAMOND REPORT

August 6, 2024

IGI Report Number LG646489906

Description LABORATORY GROWN DIAMOND

Shape and Cutting Style EMERALD CUT

Measurements 7.73 X 5.40 X 3.63 MM

**GRADING RESULTS** 

Carat Weight 1.56 CARAT

Color Grade

Е

Clarity Grade VV\$ 2

### ADDITIONAL GRADING INFORMATION

Polish EXCELLENT

Symmetry **EXCELLENT** 

Fluorescence NONE

Inscription(s) (3) LG646489906

Comments: This Laboratory Grown Diamond was created by Chemical Vapor Deposition (CVD) growth

process. Type IIa

## LG646489906

Report verification at igi.org

### **PROPORTIONS**





Sample Image Used

#### **CLARITY CHARACTERISTICS**





### **KEY TO SYMBOLS**

Red symbols indicate internal characteristics. Green symbols indicate external characteristics.

## COLOR

| D E F                  | G H I J                        | Faint                     | Very Light | Light    |
|------------------------|--------------------------------|---------------------------|------------|----------|
| CLARITY                |                                |                           |            |          |
| IF                     | VVS <sup>1 - 2</sup>           | VS <sup>1-2</sup>         | SI 1-2     | I 1-3    |
| Internally<br>Flawless | Very Very<br>Slightly Included | Very<br>Slightly Included | Slightly   | Included |



© IGI 2020, International Gemological Institute

FD - 10 20





IGI Report Number

Description LABORA