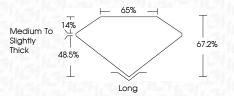

| Faint                     | Very Light | Light    |
|------------------------|--------------------------------|---------------------------|------------|----------|
| CLARITY                |                                |                           |            |          |
| IF                     | VVS <sup>1 - 2</sup>           | VS <sup>1-2</sup>         | SI 1-2     | I 1-3    |
| Internally<br>Flawless | Very Very<br>Slightly Included | Very<br>Slightly Included | Slightly   | Included |



© IGI 2020, International Gemological Institute

FD - 10 20





IGI Report Number

Description LABORATORY GROWN DIAMOND

Shape and Cutting Style EMERALD CUT

Measurements 7.73 X 5.40 X 3.63 MM

LG646489906

GRADING RESULTS

Carat Weight 1.56 CARAT

Color Grade E
Clarity Grade W\$ 2



#### ADDITIONAL GRADING INFORMATION

Polish EXCELLENT
Symmetry EXCELLENT

Fluorescence NONE

Inscription(s) LG646489906
Comments: This Laboratory Grown Diamond was

created by Chemical Vapor Deposition (CVD) growth process.

Type IIa