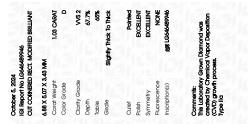

### LABORATORY GROWN DIAMOND REPORT

| October 5, 2024         |                                                |
|-------------------------|------------------------------------------------|
| IGI Report Number       | LG646489946                                    |
| Description             | LABORATORY GROWN DIAMOND                       |
| Shape and Cutting Style | CUT CORNERED RECTANGULAR<br>MODIFIED BRILLIANT |
| Measurements            | 6.88 X 5.07 X 3.43 MM                          |
| GRADING RESULTS         |                                                |
| Carat Weight            | 1.03 CARAT                                     |
| Color Grade             | D                                              |
| Clarity Grade           | VVS 2                                          |
| ADDITIONAL GRADING IN   | FORMATION                                      |
| Polish                  | EXCELLENT                                      |

| Polish         | EXCELLENI      |
|----------------|----------------|
| Symmetry       | EXCELLENT      |
| Fluorescence   | NONE           |
| Inscription(s) | 任利 LG646489946 |

Comments: This Laboratory Grown Diamond was created by Chemical Vapor Deposition (CVD) growth process. Type IIa

#### October 5, 2024 IGI Report Number LG646489946 Description LABORATORY GROWN DIAMOND Shape and Cutting Style CUT CORNERED **RECTANGULAR MODIFIED** BRILLIANT 6.88 X 5.07 X 3.43 MM Measurements

| GRADING RESULTS |            |
|-----------------|------------|
| Carat Weight    | 1.03 CARAT |
| Color Grade     | D          |
| Clarity Grade   | VVS 2      |

#### ADDITIONAL GRADING INFORMATION

| Polish                                                                        | EXCELLENT      |
|-------------------------------------------------------------------------------|----------------|
| Symmetry                                                                      | EXCELLENT      |
| Fluorescence                                                                  | NONE           |
| Inscription(s)                                                                | 位到 LG646489946 |
| Comments: This Laboratory<br>created by Chemical Vapo<br>process.<br>Type IIa |                |