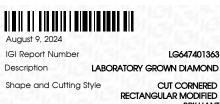

## LABORATORY GROWN DIAMOND REPORT

August 9, 2024

| IGI Report Number              | LG647401363                                    |  |
|--------------------------------|------------------------------------------------|--|
| Description                    | LABORATORY GROWN DIAMOND                       |  |
| Shape and Cutting Style        | CUT CORNERED RECTANGULAR<br>MODIFIED BRILLIANT |  |
| Measurements                   | 6.94 X 5.00 X 3.42 MM                          |  |
| GRADING RESULTS                |                                                |  |
| Carat Weight                   | 1.01 CARAT                                     |  |
| Color Grade                    | D                                              |  |
| Clarity Grade                  | VVS 2                                          |  |
| ADDITIONAL GRADING INFORMATION |                                                |  |