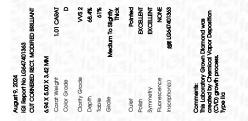

|                 | BRILLIANT             |
|-----------------|-----------------------|
| Measurements    | 6.94 X 5.00 X 3.42 MM |
| GRADING RESULTS |                       |
| Carat Weight    | 1.01 CARAT            |
| Color Grade     | D                     |
| Clarity Grade   | VVS 2                 |

## ADDITIONAL GRADING INFORMATION

| Polish                                                                        | EXCELLENT        |
|-------------------------------------------------------------------------------|------------------|
| Symmetry                                                                      | EXCELLENT        |
| Fluorescence                                                                  | NONE             |
| Inscription(s)                                                                | 1671 LG647401363 |
| Comments: This Laboratory<br>created by Chemical Vapo<br>process.<br>Type IIa |                  |