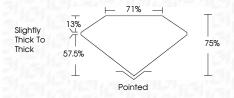

y Light | Light    |
|------------|-------------------|-------------------|------------|----------|
|            |                   |                   |            |          |
| CLARITY    |                   |                   |            |          |
| IF         | WS 1 - 2          | VS 1-2            | SI 1 - 2   | 1 1 - 3  |
| Internally | Very Very         | Very              | Slightly   | Included |
| Flawless   | Slightly Included | Slightly Included | Included   |          |



© IGI 2020, International Gemological Institute

FD - 10 20





August 7, 2024

IGI Report Number LG647402737

Description LABORATORY GROWN DIAMOND

Shape and Cutting Style PRINCESS CUT

Measurements 7.66 X 7.63 X 5.72 MM

GRADING RESULTS

Carat Weight 3.01 CARATS

Color Grade H
Clarity Grade W\$ 2



#### ADDITIONAL GRADING INFORMATION

Polish VERY GOOD

Symmetry VERY GOOD

Fluorescence NONE Inscription(s) (G) LG647402737

Comments: This Laboratory Grown Diamond was

created by Chemical Vapor Deposition (CVD) growth process.

Type IIa