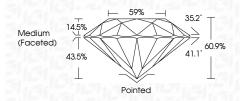

|                                |                           |                      |          |
|------------------------|--------------------------------|---------------------------|----------------------|----------|
| IF                     | VVS <sup>1 - 2</sup>           | VS <sup>1-2</sup>         | SI 1-2               | I 1-3    |
| Internally<br>Flawless | Very Very<br>Slightly Included | Very<br>Slightly Included | Slightly<br>Included | Included |



© IGI 2020, International Gemological Institute

FD - 10 20





August 7, 2024

IGI Report Number LG647403950

Description LABORATORY GROWN DIAMOND

Shape and Cutting Style ROUND BRILLIANT Measurements 7.42 - 7.42 X 4.52 MM

**GRADING RESULTS** 

Carat Weight 1.52 CARAT

IDEAL

Color Grade Ε Clarity Grade VS 1

Cut Grade



#### ADDITIONAL GRADING INFORMATION

**EXCELLENT** Polish **EXCELLENT** Symmetry

NONE Fluorescence

(159) LG647403950 Comments: This Laboratory Grown Diamond was created by Chemical Vapor Deposition (CVD) growth

process. Type IIa

Inscription(s)