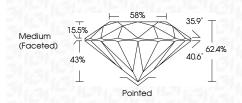

## August 9 2024

| / lugusi /, 2024    |                          |
|---------------------|--------------------------|
| IGI Report Number   | LG647407769              |
| Description         | LABORATORY GROWN DIAMOND |
| Shape and Cutting S | tyle ROUND BRILLIANT     |
| Measurements        | 9.68 - 9.74 X 6.07 MM    |
| GRADING RESULTS     |                          |
| Carat Weight        | 3.57 CARATS              |
| Color Grade         | HOLE STOLE               |
| Clarity Grade       | VS 1                     |
| Cut Grade           | IDEAL                    |
|                     |                          |