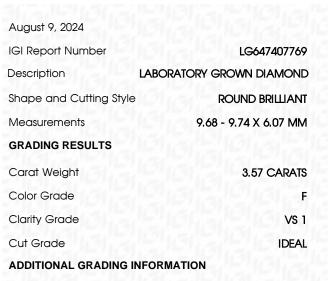

## August 9 2024

| / lugusi /, 2024    |                          |
|---------------------|--------------------------|
| IGI Report Number   | LG647407769              |
| Description         | LABORATORY GROWN DIAMOND |
| Shape and Cutting S | tyle ROUND BRILLIANT     |
| Measurements        | 9.68 - 9.74 X 6.07 MM    |
| GRADING RESULTS     |                          |
| Carat Weight        | 3.57 CARATS              |
| Color Grade         | HOLE STOLE               |
| Clarity Grade       | VS 1                     |
| Cut Grade           | IDEAL                    |
|                     |                          |