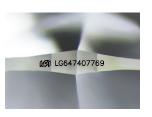

#### PROPORTIONS

| Polish         | EXCELLENT      |
|----------------|----------------|
| Symmetry       | EXCELLENT      |
| Fluorescence   | NONE           |
| Inscription(s) | 低利 LG647407769 |

Comments: This Laboratory Grown Diamond was created by Chemical Vapor Deposition (CVD) growth process. Type IIa

LG647407769

Report verification at igi.org

Sample Image Used

#### ADDITIONAL GRADING INFORMATION

| Polish                                                                        | EXCELLENT        |
|-------------------------------------------------------------------------------|------------------|
| Symmetry                                                                      | EXCELLENT        |
| Fluorescence                                                                  | NONE             |
| Inscription(s)                                                                | 1691 LG647407769 |
| Comments: This Laboratory<br>created by Chemical Vapo<br>process.<br>Type IIa |                  |