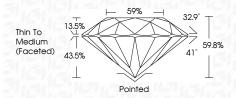

|                                |                           |                      |          |
|------------------------|--------------------------------|---------------------------|----------------------|----------|
| IF                     | VVS <sup>1 - 2</sup>           | VS <sup>1-2</sup>         | SI 1-2               | I 1-3    |
| Internally<br>Flawless | Very Very<br>Slightly Included | Very<br>Slightly Included | Slightly<br>Included | Included |



© IGI 2020, International Gemological Institute

FD - 10 20





August 7, 2024

IGI Report Number LG647408074

Description LABORATORY GROWN DIAMOND

Measurements 6.62 - 6.67 X 3.98 MM

ROUND BRILLIANT

IDEAL

GRADING RESULTS

Shape and Cutting Style

Carat Weight 1.06 CARAT

Color Grade E
Clarity Grade V\$ 1

Cut Grade



#### ADDITIONAL GRADING INFORMATION

Polish EXCELLENT
Symmetry EXCELLENT

Fluorescence NONE

Inscription(s) IGN LG647408074

Comments: This Laboratory Grown Diamond was created by Chemical Vapor Deposition (CVD) growth process.

Type IIa