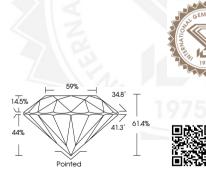

### LABORATORY GROWN DIAMOND REPORT

| August 7, 2024          |                                                                                                                                                                                                                                                                                                                                                                                                                                                                                                                                                                                                                                                                                                                                                                                                                                                                                                                                                                                                                                                                                                                                                                                                                                                                                                                                                                                                                                                                                                                                                                                                                                                                                                                                                                                                                                                                                                                                                                                                                                                                                                                                |
|-------------------------|--------------------------------------------------------------------------------------------------------------------------------------------------------------------------------------------------------------------------------------------------------------------------------------------------------------------------------------------------------------------------------------------------------------------------------------------------------------------------------------------------------------------------------------------------------------------------------------------------------------------------------------------------------------------------------------------------------------------------------------------------------------------------------------------------------------------------------------------------------------------------------------------------------------------------------------------------------------------------------------------------------------------------------------------------------------------------------------------------------------------------------------------------------------------------------------------------------------------------------------------------------------------------------------------------------------------------------------------------------------------------------------------------------------------------------------------------------------------------------------------------------------------------------------------------------------------------------------------------------------------------------------------------------------------------------------------------------------------------------------------------------------------------------------------------------------------------------------------------------------------------------------------------------------------------------------------------------------------------------------------------------------------------------------------------------------------------------------------------------------------------------|
| IGI Report Number       | LG647408347                                                                                                                                                                                                                                                                                                                                                                                                                                                                                                                                                                                                                                                                                                                                                                                                                                                                                                                                                                                                                                                                                                                                                                                                                                                                                                                                                                                                                                                                                                                                                                                                                                                                                                                                                                                                                                                                                                                                                                                                                                                                                                                    |
| Description             | LABORATORY GROWN DIAMOND                                                                                                                                                                                                                                                                                                                                                                                                                                                                                                                                                                                                                                                                                                                                                                                                                                                                                                                                                                                                                                                                                                                                                                                                                                                                                                                                                                                                                                                                                                                                                                                                                                                                                                                                                                                                                                                                                                                                                                                                                                                                                                       |
| Shape and Cutting Style | ROUND BRILLIANT                                                                                                                                                                                                                                                                                                                                                                                                                                                                                                                                                                                                                                                                                                                                                                                                                                                                                                                                                                                                                                                                                                                                                                                                                                                                                                                                                                                                                                                                                                                                                                                                                                                                                                                                                                                                                                                                                                                                                                                                                                                                                                                |
| Measurements            | 5.77 - 5.81 X 3.55 MM                                                                                                                                                                                                                                                                                                                                                                                                                                                                                                                                                                                                                                                                                                                                                                                                                                                                                                                                                                                                                                                                                                                                                                                                                                                                                                                                                                                                                                                                                                                                                                                                                                                                                                                                                                                                                                                                                                                                                                                                                                                                                                          |
| GRADING RESULTS         |                                                                                                                                                                                                                                                                                                                                                                                                                                                                                                                                                                                                                                                                                                                                                                                                                                                                                                                                                                                                                                                                                                                                                                                                                                                                                                                                                                                                                                                                                                                                                                                                                                                                                                                                                                                                                                                                                                                                                                                                                                                                                                                                |
| Carat Weight            | 0.73 CARAT                                                                                                                                                                                                                                                                                                                                                                                                                                                                                                                                                                                                                                                                                                                                                                                                                                                                                                                                                                                                                                                                                                                                                                                                                                                                                                                                                                                                                                                                                                                                                                                                                                                                                                                                                                                                                                                                                                                                                                                                                                                                                                                     |
| Color Grade             | E TO THE PLOT OF T |
| Clarity Grade           | VS 1                                                                                                                                                                                                                                                                                                                                                                                                                                                                                                                                                                                                                                                                                                                                                                                                                                                                                                                                                                                                                                                                                                                                                                                                                                                                                                                                                                                                                                                                                                                                                                                                                                                                                                                                                                                                                                                                                                                                                                                                                                                                                                                           |
|                         |                                                                                                                                                                                                                                                                                                                                                                                                                                                                                                                                                                                                                                                                                                                                                                                                                                                                                                                                                                                                                                                                                                                                                                                                                                                                                                                                                                                                                                                                                                                                                                                                                                                                                                                                                                                                                                                                                                                                                                                                                                                                                                                                |

IGI Report Number LG647408347 ROUND BRILLIANT LABORATORY GROWN DIAMOND 5.77 - 5.81 X 3.55 MM Carat Weight 0.73 CARAT Color Grade Clarity Grade VS 1 Cut Grade IDEAL EXCELLENT Polish EXCELLENT Symmetry Fluorescence NONE 151 LG647408347 Inscription(s) Comments: This Laboratory Grown Diamond was created by Chemical Vapor Deposition (CVD) growth process. Type IIa