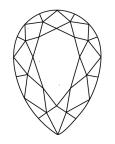

# **ELECTRONIC COPY**

## LABORATORY GROWN DIAMOND REPORT

August 8, 2024

IGI Report Number LG647408532

Description LABORATORY GROWN DIAMOND

Shape and Cutting Style PEAR BRILLIANT

Measurements 10.29 X 6.54 X 4.09 MM

**GRADING RESULTS** 

Carat Weight 1.58 CARAT

Color Grade G

Clarity Grade VV\$ 2

## ADDITIONAL GRADING INFORMATION

Polish **EXCELLENT** 

Symmetry **EXCELLENT** 

Fluorescence NONE

Inscription(s) (G647408532

Comments: This Laboratory Grown Diamond was created by Chemical Vapor Deposition (CVD) growth

process. Type IIa

## LG647408532

Report verification at igi.org

## **PROPORTIONS**





Sample Image Used

#### **CLARITY CHARACTERISTICS**





## **KEY TO SYMBOLS**

Red symbols indicate internal characteristics. Green symbols indicate external characteristics.

## **COLOR**

| DEF                    | G H I J                        | Faint                     | Very Light           | Light    |
|------------------------|--------------------------------|---------------------------|----------------------|----------|
| <b>CLARITY</b>         | VVS <sup>1 - 2</sup>           | VS <sup>1 - 2</sup>       | SI 1-2               | 11-3     |
| Internally<br>Flawless | Very Very<br>Slightly Included | Very<br>Slightly Included | Slightly<br>Included | Included |





© IGI 2020, International Gemological Institute

FD - 10 20





August 8, 2024

IGI Report Number LG647408532

Description LABORATORY GROWN DIAMOND

Shape and Cutting S