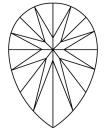

# **ELECTRONIC COPY**

## LABORATORY GROWN DIAMOND REPORT

August 8, 2024

IGI Report Number LG647408532

Description LABORATORY GROWN DIAMOND

Shape and Cutting Style PEAR BRILLIANT

Measurements 10.29 X 6.54 X 4.09 MM

**GRADING RESULTS** 

Carat Weight 1.58 CARAT

Color Grade G

Clarity Grade VV\$ 2

## ADDITIONAL GRADING INFORMATION

Polish **EXCELLENT** 

Symmetry **EXCELLENT** 

Fluorescence NONE

Inscription(s) (G647408532

Comments: This Laboratory Grown Diamond was created by Chemical Vapor Deposition (CVD) growth

process. Type IIa

## LG647408532

Report verification at igi.org

## **PROPORTIONS**





Sample Image Used

#### **CLARITY CHARACTERISTICS**





## **KEY TO SYMBOLS**

Red symbols indicate internal characteristics. Green symbols indicate external characteristics.

## **COLOR**

| DEF                    | G H I J                        | Faint                     | Very Light           | Light    |
|------------------------|--------------------------------|---------------------------|----------------------|----------|
| <b>CLARITY</b>         | VVS <sup>1 - 2</sup>           | VS <sup>1 - 2</sup>       | SI 1-2               | 11-3     |
| Internally<br>Flawless | Very Very<br>Slightly Included | Very<br>Slightly Included | Slightly<br>Included | Included |





© IGI 2020, International Gemological Institute

FD - 10 20





August 8, 2024

IGI Report Number LG647408532

Description LABORATORY GROWN DIAMOND

Shape and Cutting Sty