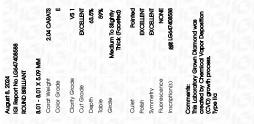

#### PROPORTIONS

| August 8, 2024                 |                          |  |  |  |
|--------------------------------|--------------------------|--|--|--|
| IGI Report Number              | LG647408588              |  |  |  |
| Charles Johan                  |                          |  |  |  |
| Description                    | LABORATORY GROWN DIAMOND |  |  |  |
| Shape and Cutting Style        | ROUND BRILLIANT          |  |  |  |
| Measurements                   | 8.01 - 8.01 X 5.09 MM    |  |  |  |
| GRADING RESULTS                |                          |  |  |  |
| Carat Weight                   | 2.04 CARATS              |  |  |  |
| Color Grade                    | E                        |  |  |  |
| Clarity Grade                  | VS 1                     |  |  |  |
| Cut Grade                      | EXCELLENT                |  |  |  |
| ADDITIONAL GRADING INFORMATION |                          |  |  |  |
| Polish                         | EXCELLENT                |  |  |  |

| Polish         | EXCELLENT       |
|----------------|-----------------|
| Symmetry       | EXCELLENT       |
| Fluorescence   | NONE            |
| Inscription(s) | 131 LG647408588 |
|                |                 |

Comments: This Laboratory Grown Diamond was created by Chemical Vapor Deposition (CVD) growth process. Type IIa

LG647408588

Report verification at igi.org

Sample Image Used

## August 8, 2024

| / lugusi 0, 2024  |                          |
|-------------------|--------------------------|
| IGI Report Number | LG647408588              |
| Description       | LABORATORY GROWN DIAMOND |
| Shape and Cutting | Style ROUND BRILLIANT    |
| Measurements      | 8.01 - 8.01 X 5.09 MM    |
| GRADING RESULTS   |                          |
| Carat Weight      | 2.04 CARATS              |
| Color Grade       | E                        |
| Clarity Grade     | VS 1                     |
| Cut Grade         | EXCELLENT                |
|                   |                          |

#### ADDITIONAL GRADING INFORMATION

| Polish                                                                       | EXCELLENT                                         |
|------------------------------------------------------------------------------|---------------------------------------------------|
| Symmetry                                                                     | EXCELLENT                                         |
| Fluorescence                                                                 | NONE                                              |
| Inscription(s)                                                               | (G) LG647408588                                   |
| Comments: This Laboratory<br>created by Chemical Vap<br>process.<br>Type IIa | r Grown Diamond was<br>or Deposition (CVD) growth |