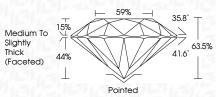

#### PROPORTIONS

| August 8, 2024                 |                          |  |  |  |
|--------------------------------|--------------------------|--|--|--|
| IGI Report Number              | LG647408588              |  |  |  |
| Charles Johan                  |                          |  |  |  |
| Description                    | LABORATORY GROWN DIAMOND |  |  |  |
| Shape and Cutting Style        | ROUND BRILLIANT          |  |  |  |
| Measurements                   | 8.01 - 8.01 X 5.09 MM    |  |  |  |
| GRADING RESULTS                |                          |  |  |  |
| Carat Weight                   | 2.04 CARATS              |  |  |  |
| Color Grade                    | E                        |  |  |  |
| Clarity Grade                  | VS 1                     |  |  |  |
| Cut Grade                      | EXCELLENT                |  |  |  |
| ADDITIONAL GRADING INFORMATION |                          |  |  |  |
| Polish                         | EXCELLENT                |  |  |  |

# Medium To Slightly Thick