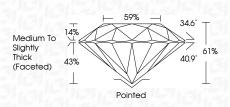

### PROPORTIONS

| August 8, 2024                 |                          |  |  |  |  |  |  |
|--------------------------------|--------------------------|--|--|--|--|--|--|
| IGI Report Number              | LG647408600              |  |  |  |  |  |  |
| Description                    | LABORATORY GROWN DIAMOND |  |  |  |  |  |  |
| Shape and Cutting Style        | ROUND BRILLIANT          |  |  |  |  |  |  |
| Measurements                   | 8.22 - 8.28 X 5.04 MM    |  |  |  |  |  |  |
| GRADING RESULTS                |                          |  |  |  |  |  |  |
| Carat Weight                   | 2.11 CARATS              |  |  |  |  |  |  |
| Color Grade                    | I CI CI CI CI            |  |  |  |  |  |  |
| Clarity Grade                  | VS 1                     |  |  |  |  |  |  |
| Cut Grade                      | IDEAL                    |  |  |  |  |  |  |
| ADDITIONAL GRADING INFORMATION |                          |  |  |  |  |  |  |