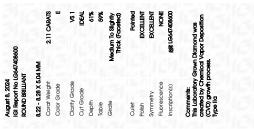

### PROPORTIONS

| August 8, 2024                 |                          |  |  |  |  |  |  |
|--------------------------------|--------------------------|--|--|--|--|--|--|
| IGI Report Number              | LG647408600              |  |  |  |  |  |  |
| Description                    | LABORATORY GROWN DIAMOND |  |  |  |  |  |  |
| Shape and Cutting Style        | ROUND BRILLIANT          |  |  |  |  |  |  |
| Measurements                   | 8.22 - 8.28 X 5.04 MM    |  |  |  |  |  |  |
| GRADING RESULTS                |                          |  |  |  |  |  |  |
| Carat Weight                   | 2.11 CARATS              |  |  |  |  |  |  |
| Color Grade                    | I CI CI CI CI            |  |  |  |  |  |  |
| Clarity Grade                  | VS 1                     |  |  |  |  |  |  |
| Cut Grade                      | IDEAL                    |  |  |  |  |  |  |
| ADDITIONAL GRADING INFORMATION |                          |  |  |  |  |  |  |

| Polish         | EXCELLENT       |
|----------------|-----------------|
| Symmetry       | EXCELLENT       |
| Fluorescence   | NONE            |
| Inscription(s) | (3) LG647408600 |

Comments: This Laboratory Grown Diamond was created by Chemical Vapor Deposition (CVD) growth process. Type IIa