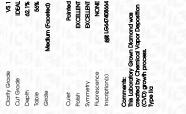

| Polish         | EXCELLENT       |
|----------------|-----------------|
| Symmetry       | EXCELLENT       |
| Fluorescence   | NONE            |
| Inscription(s) | 131 LG647408664 |
|                |                 |

Comments: This Laboratory Grown Diamond was created by Chemical Vapor Deposition (CVD) growth process. Type IIa

LG647408664

Report verification at igi.org

Sample Image Used