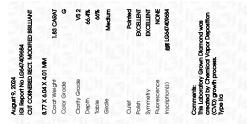

#### LABORATORY GROWN DIAMOND REPORT

| August 9, 2024          |                                                |
|-------------------------|------------------------------------------------|
| IGI Report Number       | LG647409684                                    |
| Description             | LABORATORY GROWN DIAMOND                       |
| Shape and Cutting Style | CUT CORNERED RECTANGULAR<br>MODIFIED BRILLIANT |

| CHOICE N     | 0 / | MODIFIED BRILLIANT    |
|--------------|-----|-----------------------|
| Measurements |     | 8.77 X 6.04 X 4.01 MM |

#### **GRADING RESULTS**

| Carat Weight  | 1.83 CARAT |
|---------------|------------|
| Color Grade   | G          |
| Clarity Grade | VS 2       |

#### ADDITIONAL GRADING INFORMATION

| Polish         | EXCELLENT        |
|----------------|------------------|
| Symmetry       | EXCELLENT        |
| Fluorescence   | NONE             |
| Inscription(s) | ∭∰ LG647409684   |
|                | (GA) LOO4/409004 |

Comments: This Laboratory Grown Diamond was created by Chemical Vapor Deposition (CVD) growth process. Type IIa

## August 9, 2024

| August 7, 2024      |                                                         |
|---------------------|---------------------------------------------------------|
| IGI Report Number   | LG647409684                                             |
| Description         | LABORATORY GROWN DIAMOND                                |
| Shape and Cutting S | Style CUT CORNERED<br>RECTANGULAR MODIFIED<br>BRILLIANT |
| Measurements        | 8.77 X 6.04 X 4.01 MM                                   |
| GRADING RESULTS     |                                                         |
| Carat Weight        | 1.83 CARAT                                              |
| Color Grade         | G                                                       |
| Clarity Grade       | VS 2                                                    |
|                     |                                                         |
|                     |                                                         |
|                     |                                                         |
|                     |                                                         |
|                     |                                                         |
| Medium 12.5%        |                                                         |
| T/                  | 66.4%                                                   |

#### ADDITIONAL GRADING INFORMATION

50.5%

| Polish                                                                           | EXCELLENT      |
|----------------------------------------------------------------------------------|----------------|
| Symmetry                                                                         | EXCELLENT      |
| Fluorescence                                                                     | NONE           |
| Inscription(s)                                                                   | 低到 LG647409684 |
| Comments: This Laboratory G<br>created by Chemical Vapor<br>process.<br>Type IIa |                |