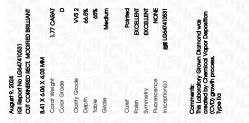

### LABORATORY GROWN DIAMOND REPORT

August 9, 2024

| IGI Report Number       | LG647410531                                    |  |
|-------------------------|------------------------------------------------|--|
| Description             | LABORATORY GROWN DIAMOND                       |  |
| Shape and Cutting Style | CUT CORNERED RECTANGULAR<br>MODIFIED BRILLIANT |  |
| Measurements            | 8.41 X 6.06 X 4.03 MM                          |  |
| GRADING RESULTS         |                                                |  |
| Carat Weight            | 1.77 CARAT                                     |  |
| Color Grade             | D                                              |  |
| Clarity Grade           | VVS 2                                          |  |
|                         | FORMATION                                      |  |

### ADDITIONAL GRADING INFORMATION

| Polish         | EXCELLENT        |
|----------------|------------------|
| Symmetry       | EXCELLENT        |
| Fluorescence   | NONE             |
| Inscription(s) | 1571 LG647410531 |
|                | <b>D</b> 1       |

Comments: This Laboratory Grown Diamond was created by Chemical Vapor Deposition (CVD) growth process. Type IIa

LG647410531 Report verification at igi.org

Sample Image Used

## August 9, 2024

| IGI Report Number | LG647410531                                             |
|-------------------|---------------------------------------------------------|
| Description       | LABORATORY GROWN DIAMOND                                |
| Shape and Cutting | Style CUT CORNERED<br>RECTANGULAR MODIFIED<br>BRILLIANT |
| Measurements      | 8.41 X 6.06 X 4.03 MM                                   |
| GRADING RESULTS   | 3                                                       |
| Carat Weight      | 1.77 CARAT                                              |
| Color Grade       | D                                                       |
| Clarity Grade     | VVS 2                                                   |

#### ADDITIONAL GRADING INFORMATION

| Polish                                                                           | EXCELLENT     |
|----------------------------------------------------------------------------------|---------------|
| Symmetry                                                                         | EXCELLENT     |
| Fluorescence                                                                     | NONE          |
| Inscription(s)                                                                   | 修1LG647410531 |
| Comments: This Laboratory of<br>created by Chemical Vapo<br>process.<br>Type Ila |               |