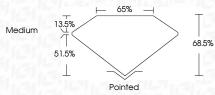

# September 5, 2024

| 51 10 10 10 5       |                                                        |
|---------------------|--------------------------------------------------------|
| IGI Report Number   | LG647412767                                            |
| Description         | LABORATORY GROWN DIAMOND                               |
| Shape and Cutting S | tyle CUT CORNERED<br>RECTANGULAR MODIFIED<br>BRILLIANT |
| Measurements        | 8.56 X 6.13 X 4.20 MM                                  |
| GRADING RESULTS     |                                                        |
| Carat Weight        | 1.91 CARAT                                             |
| Color Grade         | I CILLER I CILLE                                       |
| Clarity Grade       | VVS 2                                                  |
|                     |                                                        |
|                     |                                                        |
|                     |                                                        |
|                     | NCLOSED CHOICE                                         |
|                     | ⊢ 65% —                                                |