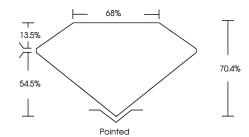

### LABORATORY GROWN DIAMOND REPORT

| PROPORTIONS |   |     |
|-------------|---|-----|
|             | F | 68% |

Medium

| Polish         | EXCELLENT      |
|----------------|----------------|
| Symmetry       | EXCELLENT      |
| Fluorescence   | NONE           |
| Inscription(s) | K药 LG647412925 |