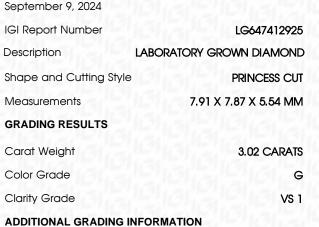

# September 9, 2024

| 00010111001 77 2021 |                          |
|---------------------|--------------------------|
| IGI Report Number   | r LG647412925            |
| Description         | LABORATORY GROWN DIAMOND |
| Shape and Cutting   | g Style PRINCESS CUT     |
| Measurements        | 7.91 X 7.87 X 5.54 MM    |
| GRADING RESULT      | S                        |
| Carat Weight        | 3.02 CARATS              |
| Color Grade         | G                        |
| Clarity Grade       | VS 1                     |
|                     |                          |