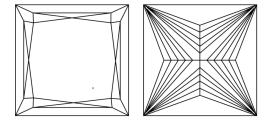

# **ELECTRONIC COPY**

## LABORATORY GROWN DIAMOND REPORT

September 9, 2024

IGI Report Number LG647412947

Description LABORATORY GROWN DIAMOND

Shape and Cutting Style PRINCESS CUT

Measurements 7.89 X 7.87 X 5.57 MM

**GRADING RESULTS** 

Carat Weight 3.00 CARATS

Color Grade

Clarity Grade VS 1

## ADDITIONAL GRADING INFORMATION

Polish **EXCELLENT** 

Symmetry **EXCELLENT** 

Fluorescence NONE

Inscription(s) [13] LG647412947

Comments: This Laboratory Grown Diamond was created by Chemical Vapor Deposition (CVD) growth

process. Type IIa

## LG647412947

Report verification at igi.org

## **PROPORTIONS**





#### Sample Image Used

#### **CLARITY CHARACTERISTICS**



## **KEY TO SYMBOLS**

Red symbols indicate internal characteristics. Green symbols indicate external characteristics.

## COLOR

| D E F                  | G H I J                        | Faint                     | Very Light | Light    |
|------------------------|--------------------------------|---------------------------|------------|----------|
| CLARITY                |                                |                           |            |          |
| IF                     | WS <sup>1 - 2</sup>            | VS <sup>1-2</sup>         | SI 1-2     | I 1-3    |
| Internally<br>Flawless | Very Very<br>Slightly Included | Very<br>Slightly Included | Slightly   | Included |



© IGI 2020, International Gemological Institute

FD - 10 20





September 9, 2024

IGI Report Number LG6