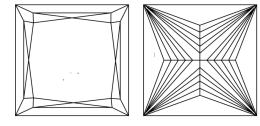

# **ELECTRONIC COPY**

### LABORATORY GROWN DIAMOND REPORT

September 9, 2024

IGI Report Number LG647412959

Description LABORATORY GROWN DIAMOND

Shape and Cutting Style PRINCESS CUT

Measurements 7.78 X 7.70 X 5.67 MM

**GRADING RESULTS** 

Carat Weight 3.01 CARATS

Color Grade

Ε

Clarity Grade VS 1

## ADDITIONAL GRADING INFORMATION

Polish **EXCELLENT** 

Symmetry **EXCELLENT** 

Fluorescence NONE

Inscription(s) (G) LG647412959

Comments: This Laboratory Grown Diamond was created by Chemical Vapor Deposition (CVD) growth

process. Type IIa

# LG647412959

Report verification at igi.org

### **PROPORTIONS**





#### **CLARITY CHARACTERISTICS**



### **KEY TO SYMBOLS**

Red symbols indicate internal characteristics. Green symbols indicate external characteristics.

### COLOR

| D E F      | G H I J              | Faint             | Very Light | Light    |
|------------|----------------------|-------------------|------------|----------|
|            |                      |                   |            |          |
| CLARITY    |                      |                   |            |          |
| IF         | VVS <sup>1 - 2</sup> | VS <sup>1-2</sup> | SI 1-2     | I 1-3    |
| Internally | Very Very            | Very              | Slightly   | Included |
| Flawless   | Slightly Included    | Slightly Included | Included   |          |



© IGI 2020, International Gemological Institute

FD - 10 20





September 9, 2024

IGI R