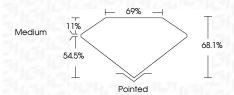

| Faint                     | Very Light | Light    |
|------------------------|--------------------------------|---------------------------|------------|----------|
| CLARITY                |                                |                           |            |          |
| IF                     | WS <sup>1 - 2</sup>            | VS <sup>1-2</sup>         | SI 1-2     | I 1-3    |
| Internally<br>Flawless | Very Very<br>Slightly Included | Very<br>Slightly Included | Slightly   | Included |



© IGI 2020, International Gemological Institute

FD - 10 20





IGI Report Number LG647412964 Description LABORATORY GROWN DIAMOND

Shape and Cutting Style PRINCESS CUT

Measurements 8.00 X 7.87 X 5.36 MM

**GRADING RESULTS** 

Carat Weight 3.01 CARATS

Color Grade Clarity Grade VS 2



#### ADDITIONAL GRADING INFORMATION

Polish **EXCELLENT EXCELLENT** Symmetry

Fluorescence NONE

(国) LG647412964 Inscription(s) Comments: This Laboratory Grown Diamond was created by Chemical Vapor Deposition (CVD) growth

process. Type IIa