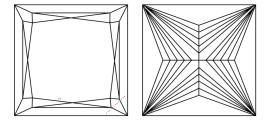

# **ELECTRONIC COPY**

### LABORATORY GROWN DIAMOND REPORT

September 9, 2024

IGI Report Number LG647412964

Description LABORATORY GROWN DIAMOND

Shape and Cutting Style PRINCESS CUT

Measurements 8.00 X 7.87 X 5.36 MM

**GRADING RESULTS** 

Carat Weight 3.01 CARATS

Color Grade

Clarity Grade VS 2

## ADDITIONAL GRADING INFORMATION

**EXCELLENT** Polish

**EXCELLENT** Symmetry

Fluorescence NONE

(塔) LG647412964 Inscription(s)

Comments: This Laboratory Grown Diamond was created by Chemical Vapor Deposition (CVD) growth

process. Type IIa

# LG647412964

Report verification at igi.org

### **PROPORTIONS**





Sample Image Used

#### **CLARITY CHARACTERISTICS**



## **KEY TO SYMBOLS**

Red symbols indicate internal characteristics. Green symbols indicate external characteristics.

### **COLOR**

| D E F                  | G H I J                        | Faint                     | Very Light | Light    |
|------------------------|--------------------------------|---------------------------|------------|----------|
| CLARITY                |                                |                           |            |          |
| IF                     | WS <sup>1 - 2</sup>            | VS <sup>1-2</sup>         | SI 1-2     | I 1-3    |
| Internally<br>Flawless | Very Very<br>Slightly Included | Very<br>Slightly Included | Slightly   | Included |



© IGI 2020, International Gemological Institute

FD - 10 20





IGI Report Number LG647412964 Descr