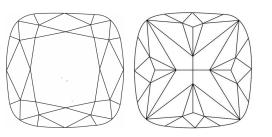

### PROPORTIONS

**CLARITY CHARACTERISTICS** 

### **KEY TO SYMBOLS**

Red symbols indicate internal characteristics. Green symbols indicate external characteristics.

Sample Image Used

# COLOR

| D E F                  | GHIJ                           | Faint                     | Very Light           | Light            |
|------------------------|--------------------------------|---------------------------|----------------------|------------------|
|                        | WS <sup>1-2</sup>              | VS <sup>1-2</sup>         | SI <sup>1-2</sup>    | l <sup>1-3</sup> |
| Internally<br>Flawless | Very Very<br>Slightly Included | Very<br>Slightly Included | Slightly<br>Included | Included         |
|                        |                                |                           |                      |                  |
|                        |                                | AL GEMOLOGI               |                      |                  |
|                        |                                | 1075                      |                      |                  |
| ©                      | IGI 2020, International G      | Semological Institute     |                      | FD - 10 20       |
|                        |                                |                           | 10                   | 75               |