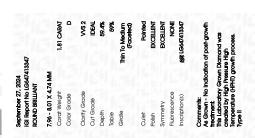

## LABORATORY GROWN DIAMOND REPORT

September 27, 2024

IGI Report Number LG647413347

Description LABORATORY GROWN DIAMOND

Shape and Cutting Style ROUND BRILLIANT

Measurements 7.96 - 8.01 X 4.74 MM

**GRADING RESULTS** 

Carat Weight 1.81 CARAT

Color Grade

Clarity Grade VVS 2

Cut Grade IDEAL

## ADDITIONAL GRADING INFORMATION

Polish **EXCELLENT** 

Symmetry **EXCELLENT** 

Fluorescence NONE

Inscription(s) 1/5/1 LG647413347

Comments: As Grown - No indication of post-growth

treatment.

This Laboratory Grown Diamond was created by High Pressure High Temperature (HPHT) growth process.

Type II

© IGI 2020, International Gemological Institute

FD - 10 20

September 27, 2024

IGI Report Number LG647413347

Description LABORATORY GROWN DIAMOND

Shape and Cutting Style ROUND BRILLIANT

Measurements 7.96 - 8.01 X 4.74 MM

**GRADING RESULTS** 

Carat Weight 1.81 CARAT

Color Grade D
Clarity Grade W\$2

Cut Grade IDEAL

#### ADDITIONAL GRADING INFORMATION

Polish EXCELLENT
Symmetry EXCELLENT

Fluorescence NONE

Inscription(s)

(G) LG647413347

Comments: As Grown - No indication of post-growth

treatment

This Laboratory Grown Diamond was created by High Pressure High Temperature (HPHT) growth process.