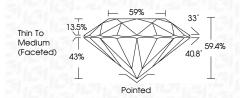

ry Light | Light    |
|------------------------|--------------------------------|---------------------------|------------|----------|
| CLARITY                |                                |                           | GEN        | 10/      |
| IF                     | WS <sup>1 - 2</sup>            | VS <sup>1-2</sup>         | SI 1-2     | I 1-3    |
| Internally<br>Flawless | Very Very<br>Slightly Included | Very<br>Slightly Included | Slightly   | Included |



© IGI 2020, International Gemological Institute

FD - 10 20



September 27, 2024

IGI Report Number LG647413347

Description LABORATORY GROWN DIAMOND

Shape and Cutting Style ROUND BRILLIANT

Measurements 7.96 - 8.01 X 4.74 MM

**GRADING RESULTS** 

Carat Weight 1.81 CARAT

Color Grade D
Clarity Grade W\$2

Cut Grade IDEAL



#### ADDITIONAL GRADING INFORMATION

Polish EXCELLENT
Symmetry EXCELLENT

Fluorescence NONE

Inscription(s)

(G) LG647413347

Comments: As Grown - No indication of post-growth

treatment

This Laboratory Grown Diamond was created by High Pressure High Temperature (HPHT) growth process.

Type II