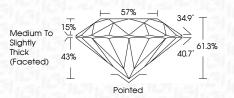

| Very Light | Light    |
|------------------------|--------------------------------|---------------------------|------------|----------|
| CLARITY                |                                |                           |            |          |
| IF                     | VVS <sup>1 - 2</sup>           | VS <sup>1-2</sup>         | SI 1-2     | I 1-3    |
| Internally<br>Flawless | Very Very<br>Slightly Included | Very<br>Slightly Included | Slightly   | Included |



© IGI 2020, International Gemological Institute

FD - 10 20





IGI Report Number LG647413358

Description LABORATORY GROWN DIAMOND

Shape and Cutting Style ROUND BRILLIANT

Measurements 7.44 - 7.48 X 4.57 MM

**GRADING RESULTS** 

Carat Weight 1.55 CARAT

Color Grade D

Clarity Grade VVS 2
Cut Grade IDEAL

rade



#### ADDITIONAL GRADING INFORMATION

Polish EXCELLENT
Symmetry EXCELLENT

Fluorescence NONE Inscription(s) IGN LG647413358

Comments: As Grown - No indication of post-growth

treatment

This Laboratory Grown Diamond was created by High Pressure High Temperature (HPHT) growth process.

Type II