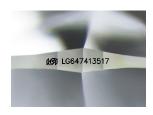

### PROPORTIONS

**CLARITY CHARACTERISTICS** 

**KEY TO SYMBOLS** 

| Polish         | EXCELLENT       |
|----------------|-----------------|
| Symmetry       | EXCELLENT       |
| Fluorescence   | NONE            |
| Inscription(s) | 151 LG647413517 |

#### ADDITIONAL GRADING INFORMATION

| Polish                                                                                                                | EXCELLENT              |
|-----------------------------------------------------------------------------------------------------------------------|------------------------|
| Symmetry                                                                                                              | EXCELLENT              |
| Fluorescence                                                                                                          | NONE                   |
| nscription(s)                                                                                                         | IG(1LG647413517        |
| Comments: As Grown - No ind<br>treatment.<br>This Laboratory Grown Diamon<br>Pressure High Temperature (HP<br>Type II | id was created by High |
|                                                                                                                       |                        |