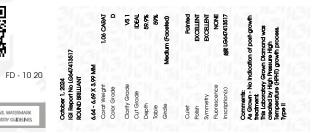

# October 1 2024

| 00100011,2024     |                          |
|-------------------|--------------------------|
| IGI Report Numbe  | r LG647413517            |
| Description       | LABORATORY GROWN DIAMOND |
| Shape and Cutting | g Style ROUND BRILLIANT  |
| Measurements      | 6.64 - 6.69 X 3.99 MM    |
| GRADING RESULT    | S                        |
| Carat Weight      | 1.06 CARAT               |
| Color Grade       | D                        |
| Clarity Grade     | VS 1                     |
| Cut Grade         | IDEAL                    |
|                   |                          |

#### ADDITIONAL GRADING INFORMATION

| Polish                                                                                                                | EXCELLENT              |
|-----------------------------------------------------------------------------------------------------------------------|------------------------|
| Symmetry                                                                                                              | EXCELLENT              |
| Fluorescence                                                                                                          | NONE                   |
| nscription(s)                                                                                                         | IG(1LG647413517        |
| Comments: As Grown - No ind<br>treatment.<br>This Laboratory Grown Diamon<br>Pressure High Temperature (HP<br>Type II | id was created by High |
|                                                                                                                       |                        |

Comments: As Grown - No indication of post-growth treatment.

This Laboratory Grown Diamond was created by High Pressure High Temperature (HPHT) growth process. Type II

LG647413517

Report verification at igi.org