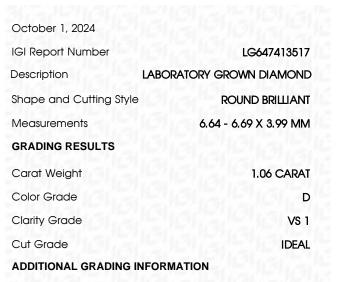

# October 1 2024

| 00100011,2024     |                          |
|-------------------|--------------------------|
| IGI Report Numbe  | r LG647413517            |
| Description       | LABORATORY GROWN DIAMOND |
| Shape and Cutting | g Style ROUND BRILLIANT  |
| Measurements      | 6.64 - 6.69 X 3.99 MM    |
| GRADING RESULT    | S                        |
| Carat Weight      | 1.06 CARAT               |
| Color Grade       | D                        |
| Clarity Grade     | VS 1                     |
| Cut Grade         | IDEAL                    |
|                   |                          |