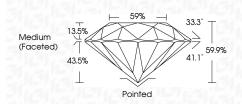

### PROPORTIONS

**CLARITY CHARACTERISTICS** 

**KEY TO SYMBOLS** 

| Polish         | EXCELLENT       |
|----------------|-----------------|
| Symmetry       | EXCELLENT       |
| Fluorescence   | NONE            |
| Inscription(s) | 151 LG647413517 |